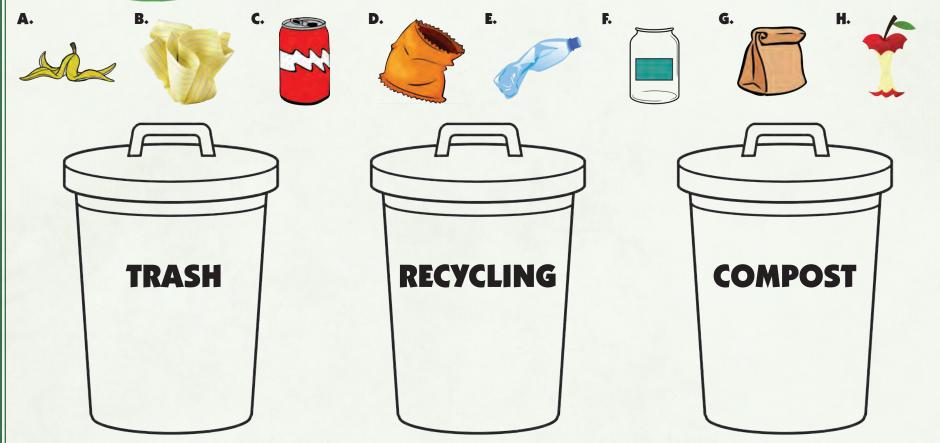

## Are you a Wishful Recycler?

Wishful recyclers toss the wrong items into curbside recycling bins hoping they will be recycled.