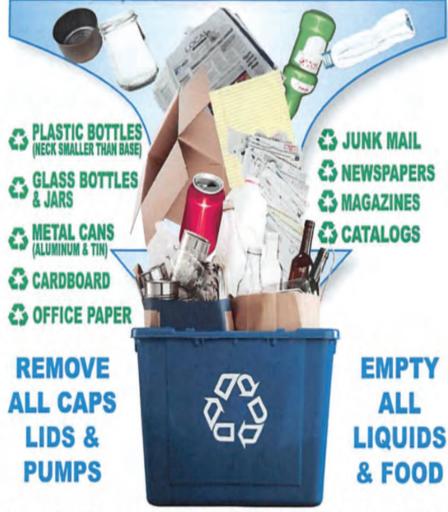

# OCEAN COUNTY SINGLE STREAM RECYCLING LACEY TOWNSHIP

SHREDDED PAPER • PLASTIC BAGS • YOGURT or FOOD CONTAINERS STYROFOAM • PHONE BOOKS (RECYCLE SEPARATELY) • CHIPBOARD (TISSUE OR FOOD BOXES) • PAPER TOWELS or TOILET PAPER TUBES

**SOLUTION:** Plastic containers where the neck is smaller than the base are recycled in Ocean County.

**QUESTION:** Why do we have to remove caps, lids & pumps from plastic containers?

**ANSWER:** They are made from a different type of plastic and can contaminate the load.

**SOLUTION:** Recycle dry, folded corrugated cardboard (wave/waffle pattern) like shipping boxes. Chipboad, paperboard, paper towel and toilet paper rolls can be recycled in a compost bin.

**QUESTION:** Why can't I put shredded paper in my curbside recycling?