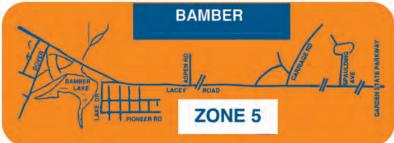

ecycling that has blown over and spilled on the ground.
- ⇒ The Contractor is not required to come back for late set outs.
- ⇒ Please call the Contractor immediately if Recycling was not collected.
- Recycling will not be collected if it contains plastic bags or if it is put out in plastic bags.
- ⇒ Recycling will not be collected if it contains garbage or any other Materials that are not Recyclable in our Single Stream Recycling Program.

QUESTIONS? Please call Lacey Public Works 609-693-1100 Ext. 2301



## **LACEY TOWNSHIP RECYCLING ZONE MAP**

#### **ZONE PICKUP SCHEDULE: RECYCLING DAY**

ZONE 1 FRIDAY

ZONE 2 THURSDAY

ZONE 3 MONDAY

ZONE 4 TUESDAY

ZONE 5 WEDNESDAY

#### **RECYCLING PICKUP STARTS AT 6:00 AM**

PLEASE PUT RECYCLABLES OUT THE NIGHT BEFORE TO AVOID MISSING YOUR PICKUP











## **RECYCLING CENTER**

The Lacey Township Recycling Center is located on Municipal Lane. It is open Monday through Friday 7:00 am to 3:15 pm, and on Saturday and Sunday, 8:00 am to 3:45 pm. The Recycling Center is closed on every holiday that the Municipal Offices are closed. In intermittent weather, please contact the Public Works Office 609-693-1100 x 2301 or visit the Township's website, www.laceytownship.org for updated information and weather-related closings.

#### Residents may bring the following recyclables into the Recycling Center throughout the Year:

- Electronics, TV's & Computer Equipment, they will be recycled properly in accordance with State Law.
- Paint: Latex, oil based and boat paint only. Cans can be full, partially full or empty, 1-5 gallon paint cans. (R