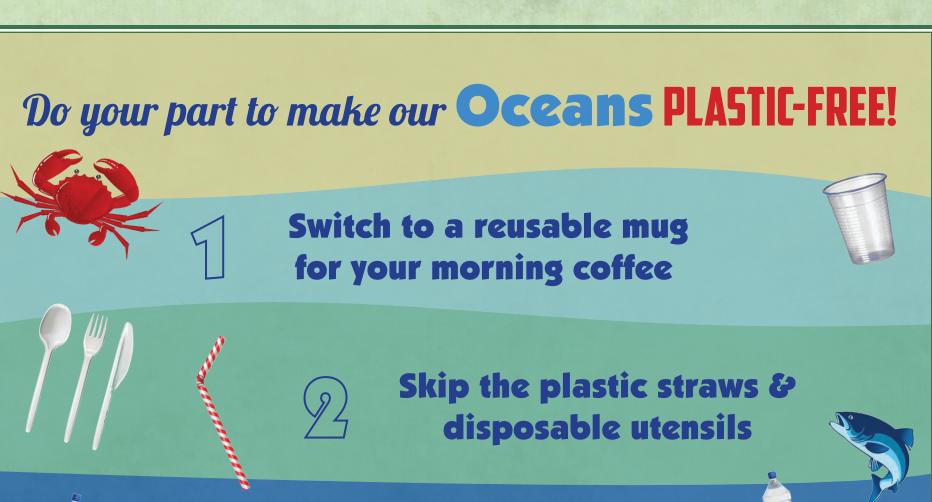

For Recycling to be successful, it requires the support of everyone. When you think of recycling the first thing that comes to mind is newspaper, aluminum cans, steel and cardboard. There are many kinds of materials to recycle like glass, paper, metal, plastic, tires, textiles, lumber, cars and car batteries. Biodegradable waste such as food or garden are also recyclable materials. Single Stream Materials can be taken to a drop-off collection center such as our facility at the Lacey Public Works Complex, or can be recycled in our curbside collection, other non-traditional materials can be recycled at buy-back centers or other Markets listed in this calendar. Few people realize that their local curbside collection program is only the beginning of a recycling loop.

The strategies like recycling of trash is crucial to reducing pollution on a large scale. Recycling isn't a new concept in the modern era, we have always been finding new uses for items. Recycling does not always save money immediately, it provides long lasting benefits because it conserves our natural resources while saving energy and reducing pollution.

In fact, recycling is not just a matter of recovering recyclable material; it's a total economic system. We all can assist the earth enormously by appropriately recycling our household waste.

In 2019 we renewed our commitment to Recycling Right and are committed to educating ourselves on the proper methods of Recycling. Lacey Township has been successful with properly turning around our methodology and we owe that to each of our residents who listened, learned and re-educated themselves. We have not had one truck load of recycled product turned away from the disposal site this year. Lacey Township continues to remain a leader in the County in recycling.