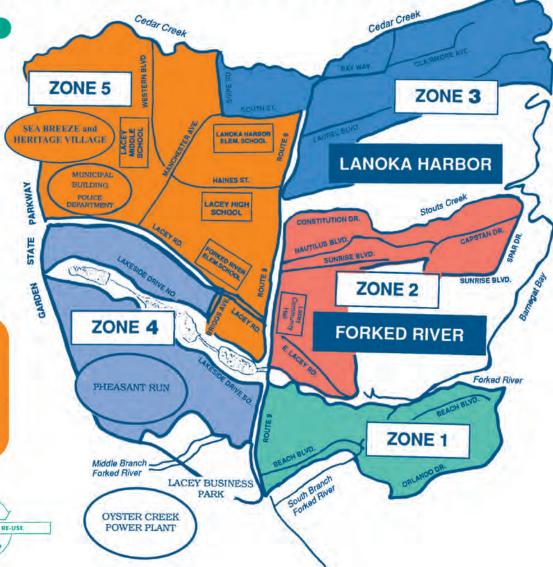

# **JANUARY 2020**

| Sunday                                                                             | Monday                                                                                                                                                                                                                                                                                                                                                                                                                                               | Tuesday                     | Wednesday                                                                                                                                                                                                                                                                                                                                                                                                                                                     | Thursday                    | Friday                                                                                                  | Saturday                                                                                              |                               |   |
|------------------------------------------------------------------------------------|------------------------------------------------------------------------------------------------------------------------------------------------------------------------------------------------------------------------------------------------------------------------------------------------------------------------------------------------------------------------------------------------------------------------------------------------------|-----------------------------|---------------------------------------------------------------------------------------------------------------------------------------------------------------------------------------------------------------------------------------------------------------------------------------------------------------------------------------------------------------------------------------------------------------------------------------------------------------|-----------------------------|---------------------------------------------------------------------------------------------------------|-------------------------------------------------------------------------------------------------------|-------------------------------|---|
| Thursday, Janua no earlier than PLEASE remov Christmas Truwere not ready to part w | Curbside collection of live Christmas Trees will begin on Thursday, January 2nd. Place your live Christmas Trees at the curb no earlier than January 2nd and on your regular Recycling day.  PLEASE remove all tinsel, lights and garland.  Christmas Tree Collection ends on Friday, January 10th. If you not ready to part with your Christmas tree during our collection time, bring it into the Recycling Center anytime during normal operating |                             | Curbside collection of live Christmas Trees will begin on Thursday, January 2nd. Place your live Christmas Trees at the curb no earlier than January 2nd and on your regular Recycling day.  PLEASE remove all tinsel, lights and garland.  Christmas Tree Collection ends on Friday, January 10th. If you ere not ready to part with your Christmas tree during our collection time, ease bring it into the Recycling Center anytime during normal operating |                             | MUNICIPAL OFFICES & RECYCLING CENTER CLOSED NO TRASH COLLECTION NO RECYCLING COLLECTION  New Year's Day | Zone 2 Recycling Collection Zone 5 Recycling Collection CURBSIDE COLLECTION OF CHRISTMAS TREES BEGINS | 3 Zone 1 Recycling Collection | 4 |
| 5                                                                                  | 6                                                                                                                                                                                                                                                                                                                                                                                                                                                    | 7                           | 8                                                                                                                                                                                                                                                                                                                                                                                                                                                             | 9                           | 10                                                                                                      | 11                                                                                                    |                               |   |
|                                                                                    | Zone 3 Recycling Collection                                                                                                                                                                                                                                                                                                                                                                                                                          | Zone 4 Recycling Collection | Zone 5 Recycling Collection                                                                                                                                                                                                                                                                                                                                                                                                                                   | Zone 2 Recycling Collection | Zone 1 Recycling Collection CURBSIDE COLLECTION OF CHRISTMAS TREES END                                  |                                                                                                       |                               |   |
|                                                                                    | <b>A</b>                                                                                                                                                                                                                                                                                                                                                                                                                                             | <b>A</b>                    | <b>A</b>                                                                                                                                                                                                                                                                                                                                                                                                                                                      | <b>A</b>                    | <b>A</b>                                                                                                |                                                                                                       |                               |   |
| 12                                                                                 | 13                                                                                                                                                                                                                                                                                                                                                                                                                                                   | 14                          | 15                                                                                                                                                                                                                                                                                                                                                                                                                                                            | 16                          | 17                                                                                                      | 18                                                                                                    |                               |   |
|                                                                                    | Zone 3 Recycling Collection                                                                                                                                                                                                                                                                                                                                                                                                                          | Zone 4 Recycling Collection | Zone 5 Recycling Collection                                                                                                                                                                                                                                                                                                                                                                                                                                   | Zone 2 Recycling Collection | Zone 1 Recycling Collection                                                                             |                                                                                                       |                               |   |
|                                                                                    |                                                                                                                                                                                                                                                                                                                                                                                                                                                      |                             |                                                                                                                                                                                                                                                                                                                                                                                                                                                               | TAX LIEN SALE               |                                                                                                         |                                                                                                       |                               |   |
| 19                                                                                 | 20                                                                                                                                                                                                                                                                                                                                                                                                                                                   | 21                          | 22                                                                                                                                                                                                                                                                                                                                                                                                                                                            | 23                          | 24                                                                                                      | 25                                                                                                    |                               |   |
|                                                                                    | Zone 3 Recycling Collection  MUNICIPAL OFFICES &  RECYCLING CENTER CLOSED  NO TRASH COLLECTION  Martin Luther King, Jr. Day                                                                                                                                                                                                                                                                                                                          | Zone 4 Recycling Collection | Zone 5 Recycling Collection                                                                                                                                                                                                                                                                                                                                                                                                                                   | Zone 2 Recycling Collection | Zone 1 Recycling Collection                                                                             |                                                                                                       |                               |   |
| 26                                                                                 | 27                                                                                                                                                                                                                                                                                                                                                                                                                                                   | 28                          | 29                                                                                                                                                                                                                                                                                                                                                                                                                                                            | 30                          | 31                                                                                                      |                                                                                                       |                               |   |
|                                                                                    | Zone 3 Recycling Collection                                                                                                                                                                                                                                                                                                                                                                                                                          | Zone 4 Recycling Collection | Zone 5 Recycling Collection                                                                                                                                                                                                                                                                                                                                                                                                                                   | Zone 2 Recycling Collection | Zone 1 Recycling Collection                                                                             |                                                                                                       |                               |   |

## FEBRUARY 2020

| Sunday                                                                                                                                                                                                                                                                                                                                                   | Monday                                                               | Tuesday                     | Wednesday                                   | Thursday                    | Friday                      | Saturday                     |
|----------------------------------------------------------------------------------------------------------------------------------------------------------------------------------------------------------------------------------------------------------------------------------------------------------------------------------------------------------|----------------------------------------------------------------------|-----------------------------|---------------------------------------------|-----------------------------|-----------------------------|------------------------------|
| <ul> <li>ACCEPTED METHODS OF TAX PAYMENT</li> <li>ONLINE at our website: www.laceytownship.org*</li> <li>Our TOLL FREE TELEPHONE NUMBER: 1-866-989-9511*</li> <li>ACH: Automatic Check Withdrawal (after a short form is filled out at our office)</li> <li>IN PERSON at the Tax Office Window: With Cash, Check, Money Order or Credit Card*</li> </ul> |                                                                      |                             |                                             |                             |                             |                              |
| (MasterCard, Visa, Dis                                                                                                                                                                                                                                                                                                                                   | scover or American Expre                                             | ss accepted)                | •                                           |                             |                             |                              |
|                                                                                                                                                                                                                                                                                                                                                          | I                                                                    | made ONLINE, by TELEPHONE   | 1                                           | I                           | _                           |                              |
| 2                                                                                                                                                                                                                                                                                                                                                        | Zana 2 Danveling Callection                                          | 4                           | 5                                           | 6                           | 7                           | 8                            |
|                                                                                                                                                                                                                                                                                                                                                          | Zone 3 Recycling Collection  1ST QUARTER  REAL ESTATE TAX DUE        | Zone 4 Recycling Collection | Zone 5 Recycling Collection                 | Zone 2 Recycling Collection | Zone 1 Recycling Collection |                              |
| Groundhog Day                                                                                                                                                                                                                                                                                                                                            |                                                                      |                             |                                             |                             |                             |                              |
| 9                                                                                                                                                                                                                                                                                                                                                        | 10                                                                   | 11                          | 12                                          | 13                          | 14                          | 15                           |
|                                                                                                                                                                                                                                                                                                                                                          | Zone 3 Recycling Collection                                          | Zone 4 Recycling Collection | Zone 5 Recycling Collection                 | Zone 2 Recycling Collection | Zone 1 Recycling Collection |                              |
|                                                                                                                                                                                                                                                                                                                                                          | GRACE PERIOD ENDS  LAST DAY to pay Real Estate  Tax without interest |                             | MUNICIPAL OFFICES & RECYCLING CENTER CLOSED |                             |                             |                              |
|                                                                                                                                                                                                                                                                                                                                                          |                                                                      |                             | Abraham Lincoln's Birthday                  |                             | Valentine's Day             |                              |
| 16                                                                                                                                                                                                                                                                                                                                                       | 17                                                                   | 18                          | 19                                          | 20                          | 21                          | 22                           |
|                                                                                                                                                                                                                                                                                                                                                          | Zone 3 Recycling Collection                                          | Zone 4 Recycling Collection | Zone 5 Recycling Collection                 | Zone 2 Recycling Collection | Zone 1 Recycling Collection |                              |
|                                                                                                                                                                                                                                                                                                                                                          | MUNICIPAL OFFICES & RECYCLING CENTER CLOSED NO TRASH COLLECTION      |                             |                                             |                             |                             |                              |
|                                                                                                                                                                                                                                                                                                                                                          | President's Day                                                      |                             |                                             |                             |                             | George Washington's Birthday |
| 23                                                                                                                                                                                                                                                                                                                                                       | 24                                                                   | 25                          | 26                                          | 27                          | 28                          | 29                           |
|                                                                                                                                                                                                                                                                                                                                                          | Zone 3 Recycling Collection                                          | Zone 4 Recycling Collection | Zone 5 Recycling Collection                 | Zone 2 Recycling Collection | Zone 1 Recycling Collection |                              |
|                                                                                                                                                                                                                                                                                                                                                          |                                                                      |                             |                                             |                             |                             |                              |
|                                                                                                                                                                                                                                                                                                                                                          |                                                                      |                             |                                             |                             |                             |                              |
|                                                                                                                                                                                                                                                                                                                                                          |                                                                      |                             | Ash Wednesday                               |                             |                             |                              |

# **MARCH 2020**

| Sunday                                                  | Monday                                                          | Tuesday                     | Wednesday                   | Thursday                    | Friday                      | Saturday |
|---------------------------------------------------------|-----------------------------------------------------------------|-----------------------------|-----------------------------|-----------------------------|-----------------------------|----------|
| 1                                                       | 2                                                               | 3                           | 4                           | 5                           | 6                           | 7        |
|                                                         | Zone 3 Recycling Collection                                     | Zone 4 Recycling Collection | Zone 5 Recycling Collection | Zone 2 Recycling Collection | Zone 1 Recycling Collection |          |
|                                                         | Recipients of Property Tax<br>Deduction Must File Post Year     |                             |                             |                             |                             |          |
|                                                         | Income Statements with the Tax Collector PD-5 Due to Tax Office |                             |                             |                             |                             |          |
|                                                         | READ ACROSS AMERICA DAY                                         |                             |                             |                             |                             |          |
| 8                                                       | 9                                                               | 10                          | 11                          | 12                          | 13                          | 14       |
|                                                         | Zone 3 Recycling Collection                                     | Zone 4 Recycling Collection | Zone 5 Recycling Collection | Zone 2 Recycling Collection | Zone 1 Recycling Collection |          |
|                                                         |                                                                 |                             |                             |                             |                             |          |
| De liela Co ince Time Conta                             |                                                                 |                             |                             |                             |                             |          |
| Daylight Savings Time Starts<br>Set Clocks Ahead 1 Hour | Purim                                                           |                             |                             |                             |                             |          |
| 15                                                      | 16                                                              | 17                          | 18                          | 19                          | 20                          | 21       |
|                                                         | Zone 3 Recycling Collection                                     | Zone 4 Recycling Collection | Zone 5 Recycling Collection | Zone 2 Recycling Collection | Zone 1 Recycling Collection |          |
|                                                         |                                                                 |                             |                             |                             |                             |          |
|                                                         |                                                                 |                             |                             |                             |                             |          |
|                                                         |                                                                 | St. Patrick's Day           |                             | First Day of Spring         |                             |          |
| 22                                                      | 23                                                              | 24                          | 25                          | 26                          | 27                          | 28       |
|                                                         | Zone 3 Recycling Collection                                     | Zone 4 Recycling Collection | Zone 5 Recycling Collection | Zone 2 Recycling Collection | Zone 1 Recycling Collection |          |
|                                                         |                                                                 |                             |                             |                             |                             |          |
|                                                         |                                                                 |                             |                             |                             |                             |          |
|                                                         |                                                                 |                             |                             |                             |                             |          |
| 29                                                      | 30                                                              | 31                          |                             |                             | ,                           |          |
|                                                         | Zone 3 Recycling Collection                                     | Zone 4 Recycling Collection |                             |                             |                             |          |
|                                                         |                                                                 |                             |                             |                             |                             |          |
|                                                         |                                                                 |                             |                             |                             |                             |          |
|                                                         |                                                                 |                             |                             |                             |                             |          |
|                                                         | <u>I</u>                                                        |                             | <u></u>                     |                             |                             |          |

# **APRIL 2020**

|                       |                                |                             |                                   |                             | Friday                                      | Saturday |
|-----------------------|--------------------------------|-----------------------------|-----------------------------------|-----------------------------|---------------------------------------------|----------|
|                       |                                |                             | 1                                 | 2                           | 3                                           | 4        |
|                       |                                |                             | Zone 5 Recycling Collection       | Zone 2 Recycling Collection | Zone 1 Recycling Collection                 |          |
|                       |                                |                             |                                   |                             |                                             |          |
|                       |                                |                             |                                   |                             |                                             |          |
|                       |                                |                             | April Fool's Day                  |                             |                                             |          |
| 5                     | 6                              | 7                           | 8                                 | 9                           | 10                                          | 11       |
|                       |                                | Zone 4 Recycling Collection | Zone 5 Recycling Collection       | Zone 2 Recycling Collection | Zone 1 Recycling Collection                 |          |
|                       |                                |                             |                                   |                             | MUNICIPAL OFFICES & RECYCLING CENTER CLOSED |          |
|                       |                                |                             |                                   |                             | REC (CLING CENTER CLOSED                    |          |
| Palm Sunday           |                                |                             |                                   | Passover Begins             | Good Friday                                 |          |
| 12                    | 13                             | 14                          | 15                                | 16                          | 17                                          | 18       |
|                       |                                | Zone 4 Recycling Collection | Zone 5 Recycling Collection       | Zone 2 Recycling Collection | Zone 1 Recycling Collection                 | 10       |
| 4                     | SPRING LEAF                    |                             |                                   |                             |                                             |          |
| <b>*</b>              | COLLECTION<br>1st Cycle Begins |                             |                                   |                             |                                             |          |
| T                     |                                |                             | T D                               | T ID CD                     |                                             |          |
| Easter                | •                              | 2.1                         | Tax Day                           | Last Day of Passover        | 2.1                                         | 2.5      |
| FORKED RIVER MOUNTAIN | 20                             | 21                          | 22                                | 23                          | 24                                          | 25       |
| COALITION CLEAN-UP    | e 3 Recycling Collection       | Zone 4 Recycling Collection | Zone 5 Recycling Collection       | Zone 2 Recycling Collection | Zone 1 Recycling Collection                 |          |
|                       |                                |                             |                                   |                             |                                             |          |
|                       |                                |                             | Earth Day                         |                             |                                             |          |
|                       |                                |                             | Administrative Professional's Day |                             | Arbor Day                                   |          |
| 26                    | 27                             | 28                          | 29                                | 30                          |                                             |          |
| Zone                  | e 3 Recycling Collection       | Zone 4 Recycling Collection | Zone 5 Recycling Collection       | Zone 2 Recycling Collection |                                             |          |
|                       | SPRING LEAF COLLECTION         |                             |                                   |                             |                                             |          |
|                       | 2nd & Final Cycle Begins       |                             |                                   |                             |                                             |          |
|                       |                                |                             |                                   |                             |                                             |          |

# **MAY 2020**

| Sunday                                                                                                                                                  | Monday                                                                                                                                                                     | Tuesday                                                                                                                     | Wednesday                                                   | Thursday                    | Friday                      | Saturday         |
|---------------------------------------------------------------------------------------------------------------------------------------------------------|----------------------------------------------------------------------------------------------------------------------------------------------------------------------------|-----------------------------------------------------------------------------------------------------------------------------|-------------------------------------------------------------|-----------------------------|-----------------------------|------------------|
| ACCEPTED                                                                                                                                                | <b>METHODS</b> (                                                                                                                                                           | 1                                                                                                                           | 2                                                           |                             |                             |                  |
| <ul> <li>ONLINE at our web</li> <li>Our TOLL FREE TE</li> <li>ACH: Automatic Ch</li> <li>IN PERSON at the T<br/>(MasterCard, Visa, Discount)</li> </ul> | esite: www.laceytownshi<br>ELEPHONE NUMBER:<br>eck Withdrawal (after a sl<br>Fax Office Window: With<br>over or American Express ac<br>charged for payments made ONLINE, l | Zone 1 Recycling Collection  2ND QUARTER  REAL ESTATE TAX DUE  BEACH BADGES are available for sale at the Recreation Office | RABIES CLINIC<br>Lacey DPW Garage<br>RAIN DATE: May 9, 2020 |                             |                             |                  |
| 3                                                                                                                                                       | 4                                                                                                                                                                          | 5                                                                                                                           | 6                                                           | 7                           | 8                           | 9                |
|                                                                                                                                                         | Zone 3 Recycling Collection                                                                                                                                                | Zone 4 Recycling Collection                                                                                                 | Zone 5 Recycling Collection                                 | Zone 2 Recycling Collection | Zone 1 Recycling Collection |                  |
|                                                                                                                                                         |                                                                                                                                                                            | Cinco De Mayo                                                                                                               |                                                             |                             |                             |                  |
| 10                                                                                                                                                      | 11                                                                                                                                                                         | 12                                                                                                                          | 13                                                          | 14                          | 15                          | 16               |
|                                                                                                                                                         | Zone 3 Recycling Collection                                                                                                                                                | Zone 4 Recycling Collection                                                                                                 | Zone 5 Recycling Collection                                 | Zone 2 Recycling Collection | Zone 1 Recycling Collection |                  |
|                                                                                                                                                         | GRACE PERIOD ENDS  LAST DAY to pay Real Estate  Tax without interest                                                                                                       | LAST DAY to Register to Vote<br>for Primary Election                                                                        |                                                             |                             |                             |                  |
| Mother's Day                                                                                                                                            |                                                                                                                                                                            |                                                                                                                             |                                                             |                             |                             | Armed Forces Day |
| 17                                                                                                                                                      | 18                                                                                                                                                                         | 19                                                                                                                          | 20                                                          | 21                          | 22                          | 23               |
|                                                                                                                                                         | Zone 3 Recycling Collection                                                                                                                                                | Zone 4 Recycling Collection                                                                                                 | Zone 5 Recycling Collection                                 | Zone 2 Recycling Collection | Zone 1 Recycling Collection |                  |
|                                                                                                                                                         |                                                                                                                                                                            |                                                                                                                             |                                                             |                             |                             |                  |
| 24                                                                                                                                                      | 25                                                                                                                                                                         | 26                                                                                                                          | 27                                                          | 28                          | 29                          | 30               |
|                                                                                                                                                         | Zone 3 Recycling Collection                                                                                                                                                | Zone 4 Recycling Collection                                                                                                 | Zone 5 Recycling Collection                                 | Zone 2 Recycling Collection | Zone 1 Recycling Collection |                  |
| 31                                                                                                                                                      | MUNICIPAL OFFICES & RECYCLING CENTER CLOSED NO TRASH COLLECTION  Memorial Day                                                                                              | County Deadline for Receipt of<br>Absentee Ballot Applications                                                              |                                                             |                             |                             |                  |