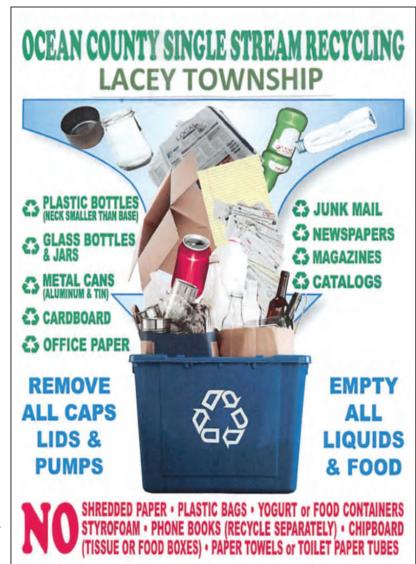

# OCEAN COUNTY SINGLE STREAM RECYCLING LACEY TOWNSHIP

SHREDDED PAPER • PLASTIC BAGS • YOGURT or FOOD CONTAINERS STYROFOAM • PHONE BOOKS (RECYCLE SEPARATELY) • CHIPBOARD (TISSUE OR FOOD BOXES) • PAPER TOWELS or TOILET PAPER TUBES

#### OCEAN COUNTY RECYCLING CURBSIDE Q & A

**QUESTION:** Why is recycling so confusing?

**ANSWER:** Recyclable items accepted in curbside collection/recycling centers vary from each State and County. What is accepted/not accepted may be different in Ocean County.

**SOLUTION:** Use the Ocean County Single Stream Recycling flyer as your guide to curb-side recycling. Contact your town's recycling coordinator. Download the FREE Recycle Coach App to your smartphone.

**QUESTION:** Yogurt and food containers have a number on the bottom so they're recyclable, right?

**ANSWER:** The numbers (1-7) identify the type of plastic in the product. Not all plastics are recyclable.

**SOLUTION:** Plastic containers where the neck is smaller than the base are recycled in Ocean County.

**QUESTION:** Why do we have to remove caps, lids & pumps from plastic containers?

**ANSWER:** They are made from a different type of plastic and can contaminate the load.

**SOLUTION:** Remove these when you recycle plastic containers. You can leave the plastic ring on.

**QUESTION:** Why can't cereal, tissues or other food boxes be recycled? Aren't they cardboard?

**ANSWER:** These boxes are made from "chipboard/paperboad" which is not recycled in Ocean County.

**SOLUTION:** Recycle dry, folded corrugated cardboard (wave/waffle pattern) like shipping boxes. Chipboad, paperboard, paper towel and toilet paper rolls can be recycled in a compost bin.

**QUESTION:** Why can't I put shredded paper in my curbside recycling?

**ANSWER:** Shredded paper (loose or bagged) is too small to sort at recycling centers. It flies like confetti, landing on other recyclables. If wet, it sticks to everything.

**SOLUTION:** Bring shredded paper to the Northern or Southern Recycling Center or let the County shred your documents at one of our FREE Document Shredding Events.

**QUESTION:** Can pizza boxes be recycled?

**ANSWER:** Maybe. Cardboard pizza boxes are recyclable if there is no food or grease stuck to them.

**SOLUTION:** Tear off the lid, which is usually grease free. Toss the greasy bottom in the trash.