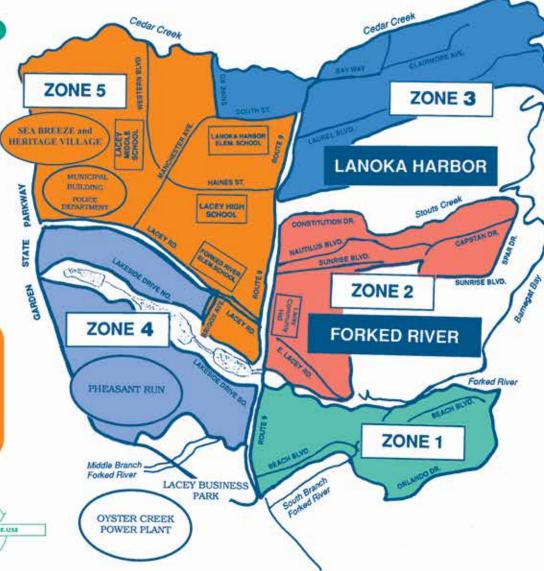

#### LACEY TOWNSHIP CALENDAR INDEX

| Municipal Departments, Phone Extensions, Meeting Schedules, Assistar | ice      |
|----------------------------------------------------------------------|----------|
| Programs, Other Phone Numbers                                        | . Page 2 |
|                                                                      |          |
| Meet Your 2021 Township Committee                                    | . Page 3 |
| Trash Collection at Curbside, find out what is acceptable            |          |
| for curbside collection                                              | Page 29  |
|                                                                      |          |
| Recycling Collection at Curbside                                     | Page 30  |
| Recycling Collection Zone Map                                        | Page 31  |
|                                                                      |          |
| Recycling Center Information                                         | Page 32  |
| Other Recycling/Disposal Facilities Beyond The Curb                  | Page 33  |
|                                                                      |          |
| Recycle Coach App                                                    | Page 34  |
| Solutions to Stormwater Pollution                                    | Page 35  |
| Columbia to Colimbiator i Chatton                                    | i ugo oo |

## JANUARY 2021

| Sunday                                                                                                                                                                                                                                                                                                                                                        | Monday                                                          | Tuesday                     | Wednesday                   | Thursday                                                                              | Friday                                                                                                  | Saturday                                               |
|---------------------------------------------------------------------------------------------------------------------------------------------------------------------------------------------------------------------------------------------------------------------------------------------------------------------------------------------------------------|-----------------------------------------------------------------|-----------------------------|-----------------------------|---------------------------------------------------------------------------------------|---------------------------------------------------------------------------------------------------------|--------------------------------------------------------|
| Curbside collection of live Christmas Trees will begin on Monday, January 4th and will run through Friday, January 29th, weather permitting.  PLEASE remove all tinsel, lights and garland. If you are not ready to part with your Christmas tree during our collection time, please bring it to the Recycling Center any time during normal operating hours. |                                                                 |                             |                             | December 31  Zone 2 Recycling Collection  Zone 1 Recycling Collection  New Year's Eve | MUNICIPAL OFFICES & RECYCLING CENTER CLOSED NO TRASH COLLECTION NO RECYCLING COLLECTION  New Year's Day | 2                                                      |
| 3                                                                                                                                                                                                                                                                                                                                                             | 4                                                               | 5                           | 6                           | 7                                                                                     | 8                                                                                                       | 9                                                      |
|                                                                                                                                                                                                                                                                                                                                                               | Zone 3 Recycling Collection                                     | Zone 4 Recycling Collection |                             | Zone 2 Recycling Collection                                                           | Zone 1 Recycling Collection                                                                             |                                                        |
|                                                                                                                                                                                                                                                                                                                                                               | CURBSIDE COLLECTION OF<br>CHRISTMAS TREES BEGINS                |                             |                             |                                                                                       |                                                                                                         |                                                        |
|                                                                                                                                                                                                                                                                                                                                                               | <b>A</b>                                                        | <b>A</b>                    | <b>A</b>                    | <b>A</b>                                                                              | <b>A</b>                                                                                                |                                                        |
| 10                                                                                                                                                                                                                                                                                                                                                            | 11                                                              | 12                          | 13                          | 14                                                                                    | 15                                                                                                      | 16                                                     |
|                                                                                                                                                                                                                                                                                                                                                               | Zone 3 Recycling Collection                                     | Zone 4 Recycling Collection | Zone 5 Recycling Collection | Zone 2 Recycling Collection                                                           | Zone 1 Recycling Collection                                                                             |                                                        |
|                                                                                                                                                                                                                                                                                                                                                               |                                                                 |                             |                             | TAX LIEN SALE                                                                         |                                                                                                         |                                                        |
|                                                                                                                                                                                                                                                                                                                                                               | 4                                                               | *                           | <b>A</b>                    |                                                                                       | <b>*</b>                                                                                                |                                                        |
| 17                                                                                                                                                                                                                                                                                                                                                            | 18 Zone 3 Recycling Collection                                  | Zone 4 Recycling Collection | Zone 5 Recycling Collection | Zone 2 Recycling Collection                                                           | Zone 1 Recycling Collection                                                                             | 23 FIRE AND ICE (ADULTS ONLY)                          |
|                                                                                                                                                                                                                                                                                                                                                               | MUNICIPAL OFFICES & RECYCLING CENTER CLOSED NO TRASH COLLECTION | Zone 4 Necycling Conection  | Zone 5 Recycling Collection | Zone 2 Recycling Conection                                                            | Zone i Recycling Conection                                                                              | The 1st event celebrating<br>Lacey's 150th Anniversary |
|                                                                                                                                                                                                                                                                                                                                                               | Martin Luther King, Jr. Day                                     | <b>A</b>                    | <b>*</b>                    | <b>*</b>                                                                              | <b>A</b>                                                                                                |                                                        |
| 24                                                                                                                                                                                                                                                                                                                                                            | 25                                                              | 26                          | 27                          | 28                                                                                    | 29                                                                                                      | 30                                                     |
|                                                                                                                                                                                                                                                                                                                                                               | Zone 3 Recycling Collection                                     | Zone 4 Recycling Collection | Zone 5 Recycling Collection | Zone 2 Recycling Collection                                                           | Zone 1 Recycling Collection                                                                             |                                                        |
| 31                                                                                                                                                                                                                                                                                                                                                            |                                                                 |                             |                             |                                                                                       | CURBSIDE COLLECTION OF<br>CHRISTMAS TREES ENDS                                                          |                                                        |
|                                                                                                                                                                                                                                                                                                                                                               | <b>A</b>                                                        | <b>A</b>                    | <b>A</b>                    | <b>A</b>                                                                              | <b>A</b>                                                                                                |                                                        |