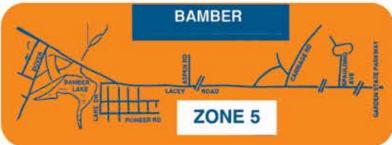

the day of collection
- ⇒ The Contractor is not responsible for picking up Recycling that has blown over and spilled on the ground.
- ⇒ The Contractor is not required to come back for late set outs.
- Recycling will not be collected if it contains plastic bags or if it is put out in plastic bags.
- Recycling will not be collected if it contains garbage or any other

  Materials that are not Recyclable in our Single Stream Recycling Program.

QUESTIONS? Please call Lacey Public Works 609-693-1100 Ext. 2301



#### LACEY TOWNSHIP RECYCLING ZONE MAP

#### **ZONE PICKUP SCHEDULE: RECYCLING DAY**

ZONE 1 FRIDAY

ZONE 2 THURSDAY

ZONE 3 MONDAY

ZONE 4 TUESDAY

ZONE 5 WEDNESDAY

#### **RECYCLING PICKUP STARTS AT 6:00 AM**

PLEASE PUT RECYCLABLES OUT THE NIGHT BEFORE TO AVOID MISSING YOUR PICKUP











#### **RECYCLING CENTER**

The Lacey Township Recycling Center is located on Municipal Lane. It is open Monday through Friday 7:00 am to 3:15 pm, and on Saturday and Sunday, 8:00 am to 3:45 pm. The Recycling Center is closed on every holiday that the Municipal Offices are closed. In intermittent weather, please contact the Public Works Office 609-693-1100 x 2301 or visit the Township's website, www.laceytownship.org for updated information and weather-related closings.

#### Residents may bring the following recyclables into the Recycling Center throughout the Year:

- Electronics, TV's & Computer Equipment, they will be recycled properly in accordance with State Law.
- Paint: Latex, oil based and boat paint only. Cans can be full, partially full or empty, 1-5 gallon paint cans.