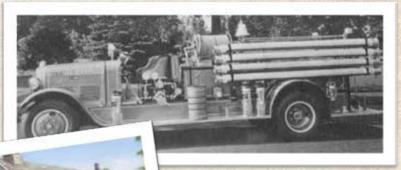

#### That was then...

Photo of Forked River's first fire truck, 1929 (above)

Painting of the first fire station, (left)

Lacey 150 is a committee comprised of volunteers who are coordinating a year long celebration as Lacey Township turns 150 years old. The goal is to host events each month of the year that will