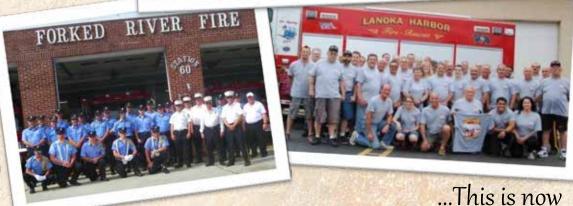

Mobile Mercy Missionaries

SERVING YOU WILLINGLY - WITHOUT COST SUPPORTED THROUGH CONTRIBUTIONS

> Photo of the 1st Emergency Medical Services team (above)

Picture of Lacey 1st Schoolhouse originally built in 1860 (right)