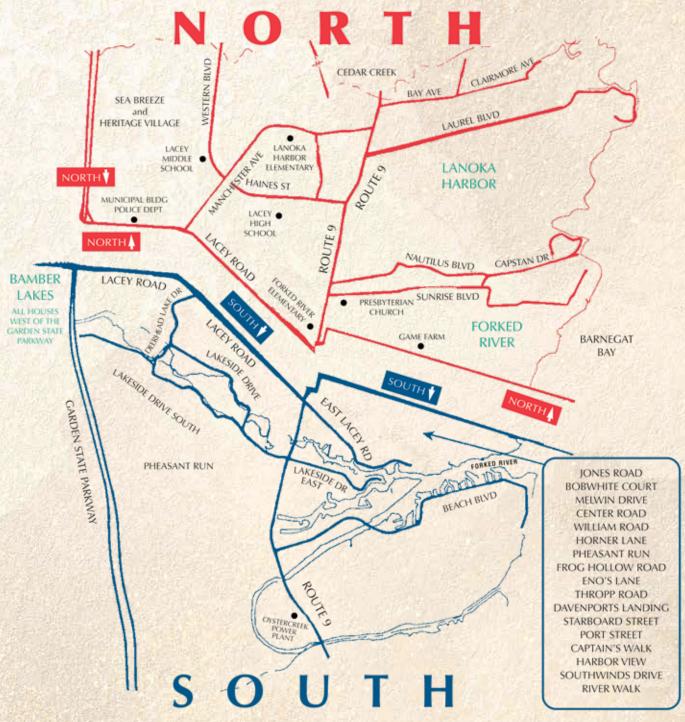

|                                |                             |                                    | CURBSIDE COLLECTION OF<br>CHRISTMAS TREES ENDS |          |
|                                      | <b>A</b>                                                                                                                                                                                                                                                             | <b>*</b>                       | <b>*</b>                    | *                                  | <b>*</b>                                       |          |



# LACEY TOWNSHIP TRASH PICKUP SCHEDULE

## HOUSEHOLD GARBAGE ONLY

THE NORTH HALF OF TOWN
WILL BE PICKED UP ON
TUESDAY & FRIDAY

WILL BE PICKED UP ON MONDAY & THURSDAY

## SOLID WASTE COLLECTION at Curbside

Solid Waste Collection is a subcontracted service provided by Meadowbrook Industries.
You can call them at (609) 971-7979 or the Public Works Department (609) 693-1100 x 2301 should you have a question.

#### THE RULES OF SOLID WASTE COLLECTION

- All household garbage, especially food waste, must be in leak-proof 32 gallon containers with lids and serviceable handles, and together with its contents must not weigh more than 50 lbs.
- All solid waste containers must be at curbside either the night before or by 6am the day of collection.
- All containers must be removed from the curb w