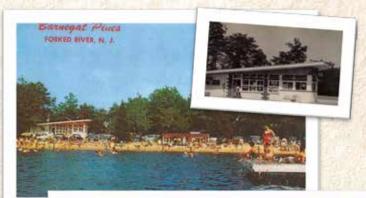

#### That was then...

Photo of Forked River's first fire truck, 1929 (above)

Painting of the first fire station, (left)

Lacey 150 is a committee comprised of volunteers who are coordinating a year long celebration as Lacey Township turns 150 years old. The goal is to host events each month of the year that will