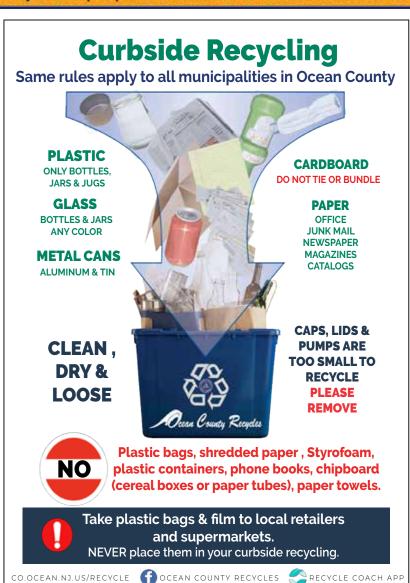

#### THE RULES:

- ⇒ Place your leaves at curbside <u>prior</u> to the FIRST DAY OF EACH CYCLE.
- Leaves must be bagged in biodegradable paper bags, or placed in containers no larger than 32 gallons. (Lacey Township Ordinance No. 2020-19, signed October 8, 2020.) NO PLASTIC BAGS
- ⇒ NO tree branches, acorns or other debris LEAVES ONLY.
- ⇒ If we come to your street and your leaves were not out on the first collection cycle, we will not be back until the 2nd cycle begins.
- ⇒ It takes the Public Works Department about 2 weeks to complete each cycle.

After the 2nd Collection, Residents are required to bring their leaves into the Recycling Center during normal operating hours.

LEAVES are Mandated Recyclable in the State of NJ, Ocean County and Lacey Township – They are PROHIBITED from being LANDFILLED.

LEAVES CAN BE BROUGHT INTO THE RECYCLING CENTER AT ANY TIME THROUGHOUT THE YEAR. IF YOU BRING LEAVES INTO THE RECYCLING CENTER IN PLASTIC BAGS, YOU MUST EMPTY THE LEAVES IN THE LEAF SECTION AND TAKE THE BAGS BACK WITH YOU.

## RECYCLING CENTER RULES FOR LANDSCAPERS AND CONTRACTORS: WE ACCEPT LEAVES ONLY

MONDAY THRU FRIDAY: Landscapers and Contractors must sign in at the Public Works Office. SATURDAY AND SUNDAY: Landscapers and Contractors must sign in with the Recycling Yard Attendant.

LANDSCAPERS AND CONTRACTORS: You are not permitted to dump brush, trees, tree stumps, gravel, dirt or wood chips.

RESIDENTS: We do not accept trees, tree stumps, gravel, dirt or wood chips.

WE DO NOT ACCEPT GARBAGE AT ANY TIME FROM ANYONE! ILLEGAL DUMPING IS SUBJECT TO VIOLATION AND PENALTIES.