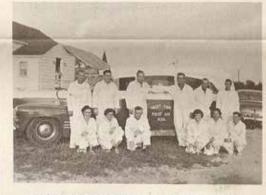

Mobile Mercy Missionaries

SERVING YOU WILLINGLY - WITHOUT COST SUPPORTED THROUGH CONTRIBUTIONS

> Photo of the 1st Emergency Medical Services team (above)

Picture of Lacey 1st Schoolhouse originally built in 1860 (right)