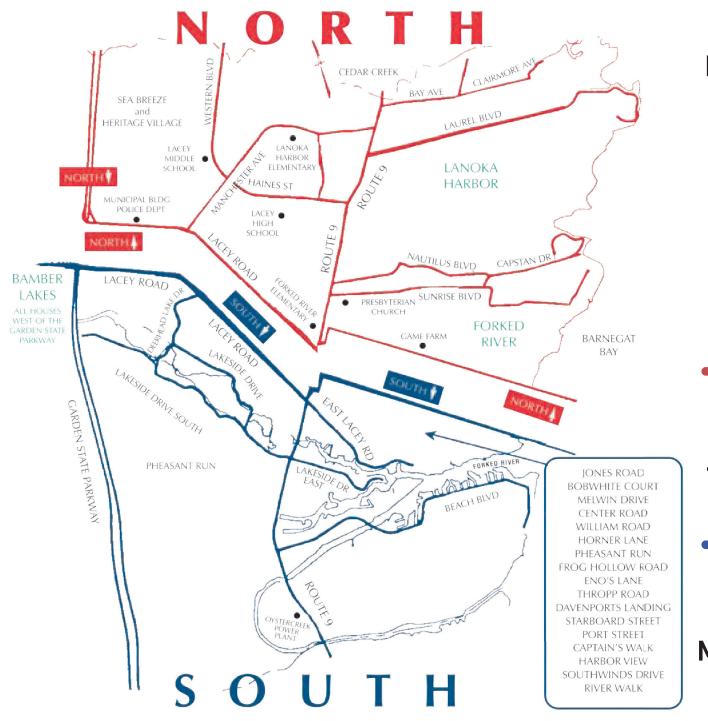

# January 2025

NORTH Trash Pickup TUESDAY & FRIDAY

| Sunday                                   | Monday                                                                                                                 | Tuesday                              | Wednesday                                                                                      | Thursday                                                 | Friday                                                           | Saturday |
|------------------------------------------|------------------------------------------------------------------------------------------------------------------------|--------------------------------------|------------------------------------------------------------------------------------------------|----------------------------------------------------------|------------------------------------------------------------------|----------|
| Thursday, January 2                      | on of live Christmas ti<br>nd and will run through<br>weather permitting.                                              | Friday, January 17th,                | New Year's Day 1<br>RECYCLING CENTER CLOSED<br>MUNICIPAL OFFICES CLOSED<br>NO TRASH COLLECTION | Christmas Tree<br>Curbside Collection <b>2</b><br>Begins | 3                                                                | 4        |
| If you are not ready to po<br>time, plea | <b>E ALL TINSEL, LIGHTS</b><br>art with your Christmas tr<br>ase bring it to the Recyclin<br>e during normal operating | ee during our collection<br>g Center | NO RECYCLING COLLECTION                                                                        | Zone 5 Recycling Pickup                                  | Zone 1 Pecycling Dickup                                          |          |
| 5                                        | 6                                                                                                                      | 7                                    | 8                                                                                              | 9                                                        | 10                                                               | 11       |
|                                          | Ŝ                                                                                                                      | Ź                                    |                                                                                                | Ŝ                                                        | Ń                                                                |          |
| 12                                       | Zone 3 Recycling Pickup<br>13                                                                                          | Zone 4 Recycling Pickup<br>14        | Zone 5 Recycling Pickup<br>15                                                                  | Zone 2 Recycling Pickup<br>16                            | Zone 1 Recycling Pickup<br>Christmas Tree<br>Curbside Collection | 18       |
|                                          | S<br>Zone 3 Recycling Pickup                                                                                           | Zone 4 Recycling Pickup              | Zone 5 Recycling Pickup                                                                        | S<br>Zone 2 Recycling Pickup                             | Zone 1 Recycling Pickup                                          |          |
| 19                                       | Martin Luther King Jr. Day <b>20</b><br>MUNICIPAL OFFICES &<br>RECYCLING CENTER CLOSED<br>NO TRASH COLLECTION          | 21                                   | 22                                                                                             | 23                                                       | 24                                                               | 25       |
|                                          | Zone 3 Recycling Pickup                                                                                                | Zone 4 Recycling Pickup              | Zone 5 Recycling Pickup                                                                        | S<br>Zone 2 Recycling Pickup                             | Zone 1 Recycling Pickup                                          |          |
| 26                                       | 27                                                                                                                     | 28                                   | 29                                                                                             | 30                                                       | 31                                                               |          |
|                                          | S                                                                                                                      | Zone & Recycling Dickup              | Zone 5 Recycling Pickup                                                                        | S<br>Zone 2 Recycling Pickup                             | Zone 1 Recycling Pickup                                          |          |

# February 2025

NORTH Trash Pickup TUESDAY & FRIDAY

| Sunday                 | Monday                                                                                             | Tuesday                              | Wednesday                                                                             | Thursday                | Friday                    | Saturday                 |
|------------------------|----------------------------------------------------------------------------------------------------|--------------------------------------|---------------------------------------------------------------------------------------|-------------------------|---------------------------|--------------------------|
|                        | ACCEPTED METHOD                                                                                    | S OF TAX PAYMEN                      | [                                                                                     |                         |                           | 1ST QUARTER              |
|                        | website                                                                                            | CH<br>utomatic<br>heck Withdrawal    | IN PERSON at<br>the Tax Office<br>Window with Cash,                                   |                         |                           |                          |
| www.laceytown:         |                                                                                                    |                                      | Check, Money Order or Credit Card*<br>MasterCard, Visa, Discover or American Express) |                         |                           |                          |
|                        | 5% will be charged for payments made (                                                             | ONLINE, or with Credit Card IN PERSO |                                                                                       |                         |                           |                          |
| Groundhog Day <b>2</b> | 3                                                                                                  | 4                                    | 5                                                                                     | 6                       | 7                         | 8                        |
|                        | Ŝ                                                                                                  | Ñ                                    |                                                                                       | Ŝ                       | Ñ                         |                          |
|                        |                                                                                                    | Zone 4 Recycling Pickup              |                                                                                       | Zone 2 Recycling Pickup |                           |                          |
| 9                      | <b>GRACE PERIOD ENDS 10</b><br>LAST DAY to pay Real<br>Estate Tax without interest                 | 11                                   | Lincoln's Birthday <b>12</b><br>MUNICIPAL OFFICES &<br>RECYCLING CENTER CLOSED        | 13                      | Valentine's Day <b>14</b> | 15                       |
|                        | Ŝ                                                                                                  | Ń                                    |                                                                                       | Ŝ                       | Ñ                         |                          |
|                        |                                                                                                    | Zone 4 Recycling Pickup              |                                                                                       | Zone 2 Recycling Pickup |                           |                          |
| 16                     | Presidents' Day <b>17</b><br>MUNICIPAL OFFICES &<br>RECYCLING CENTER CLOSED<br>NO TRASH COLLECTION | 18                                   | 19                                                                                    | 20                      | 21                        | Washington's Birthday 22 |
|                        |                                                                                                    | Ń                                    |                                                                                       | Ŝ                       | Ñ                         |                          |
|                        |                                                                                                    | Zone 4 Recycling Pickup              |                                                                                       | Zone 2 Recycling Pickup |                           |                          |
| 23                     | 24                                                                                                 | 25                                   | 26                                                                                    | 27                      | 28                        |                          |
|                        | Ŝ                                                                                                  | Ñ                                    |                                                                                       | Ŝ                       | Ń                         |                          |
|                        | Zone 3 Recycling Pickup                                                                            | Zone 4 Recycling Pickup              | Zone 5 Recycling Pickup                                                               | Zone 2 Recycling Pickup | Zone 1 Recycling Pickup   |                          |

# **March 2025**

| Sunday                                   | Monday                             | Tuesday                       | Wednesday                     | Thursday                                   | Friday                        | Saturday                                                                                                                               |
|------------------------------------------|------------------------------------|-------------------------------|-------------------------------|--------------------------------------------|-------------------------------|----------------------------------------------------------------------------------------------------------------------------------------|
|                                          |                                    |                               |                               |                                            |                               | Recipients of Property Tax 1<br>Deduction Must File Post<br>Year Income Statements<br>with the Tax Collector PD-5<br>Due to Tax Office |
| Read Across America Day 2                | 3                                  | 4                             | Ash Wednesday 5               | 6                                          | 7                             | International Women Day <b>8</b>                                                                                                       |
|                                          | Ŝ                                  | Ñ                             |                               | Ŝ                                          | Ñ                             |                                                                                                                                        |
| Daylight Savings Time <b>9</b><br>Starts | Zone 3 Recycling Pickup<br>10      | Zone 4 Recycling Pickup<br>11 | Zone 5 Recycling Pickup<br>12 | Zone 2 Recycling Pickup<br>Purim Begins 13 | Zone 1 Recycling Pickup<br>14 | 15                                                                                                                                     |
|                                          | S<br>Zone 3 Recycling Pickup       | Zone 4 Recycling Pickup       | Zone 5 Recycling Pickup       | Zone 2 Recycling Pickup                    | Zone 1 Recycling Pickup       |                                                                                                                                        |
| 16                                       | St. Patrick's Day <b>17</b>        | 18                            | 19                            | First Day of Spring <b>20</b>              | 21                            | 22                                                                                                                                     |
|                                          | Ŝ                                  | Ń                             |                               | Ŝ                                          | Ñ                             |                                                                                                                                        |
| 23                                       | 24<br>S                            | Zone 4 Recycling Pickup 25    | Zone 5 Recycling Pickup 26    | Zone 2 Recycling Pickup 27                 | Zone 1 Recycling Pickup 28    | 29                                                                                                                                     |
| 30                                       | Zone 3 Recycling Pickup<br>31<br>S | Ñ                             |                               | Ŝ                                          | Ñ                             |                                                                                                                                        |
|                                          | Zone 3 Recycling Pickup            | Zone 4 Recycling Pickup       | Zone 5 Recycling Pickup       | Zone 2 Recycling Pickup                    | Zone 1 Recycling Pickup       |                                                                                                                                        |

| Sunday                               | Monday                                         | Tuesday                 | Wednesday                                      | Thursday                                                    | Friday                                                                                                                                         | Saturday                                                  |
|--------------------------------------|------------------------------------------------|-------------------------|------------------------------------------------|-------------------------------------------------------------|------------------------------------------------------------------------------------------------------------------------------------------------|-----------------------------------------------------------|
|                                      |                                                | April Fool's Day 1      | 2                                              | 3                                                           | 4                                                                                                                                              | 5                                                         |
|                                      |                                                |                         |                                                |                                                             |                                                                                                                                                |                                                           |
|                                      |                                                |                         |                                                | <u> </u>                                                    | <u> </u>                                                                                                                                       |                                                           |
|                                      |                                                | N                       |                                                | S                                                           |                                                                                                                                                |                                                           |
|                                      |                                                |                         | Zone 5 Recycling Pickup                        |                                                             |                                                                                                                                                |                                                           |
| 6                                    | 7                                              | 8                       | LAST DAY TO CHANGE 9<br>PARTY AFFILIATION      | 10                                                          | 11                                                                                                                                             | Passover 12                                               |
|                                      |                                                |                         |                                                |                                                             | <u> </u>                                                                                                                                       |                                                           |
|                                      | Ŝ                                              | N                       |                                                | S                                                           | Ñ                                                                                                                                              |                                                           |
|                                      | í                                              | Zone 4 Recycling Pickup | · · · · · · · · · · · · · · · · · · ·          | Zone 2 Recycling Pickup                                     |                                                                                                                                                |                                                           |
| Palm Sunday 13                       | SPRING LEAF COLLECTION 14<br>IST CYCLE BEGINS  | Tax Day <b>15</b>       | 16                                             | 17                                                          | Good Friday <b>18</b><br>MUNICIPAL OFFICES &<br>RECYCLING CENTER<br>CLOSED                                                                     | 19                                                        |
|                                      | ŝ                                              | Ñ                       |                                                | Ŝ                                                           | Ń                                                                                                                                              |                                                           |
|                                      | Zone 3 Recycling Pickup                        | Zone 4 Recycling Pickup | Zone 5 Recycling Pickup                        | Zone 2 Recycling Pickup                                     | Zone 1 Recycling Pickup                                                                                                                        |                                                           |
| Easter 20<br>RECYCLING CENTER CLOSED | 21                                             | Earth Day 22            | Administrative <b>23</b><br>Professional's Day | 24                                                          | National Arbor Day 25                                                                                                                          | 26                                                        |
|                                      | Ŝ                                              | Ñ                       |                                                | ŝ                                                           | Ń                                                                                                                                              |                                                           |
|                                      | Zone 3 Recycling Pickup                        | Zone 4 Recycling Pickup | Zone 5 Recycling Pickup                        | Zone 2 Recycling Pickup                                     | Zone I Recycling Pickup                                                                                                                        |                                                           |
| Forked River 27<br>Mountain Clean-Up | SPRING LEAF COLLECTION 28<br>2ND & FINAL CYCLE | 29                      | 30                                             | SPRING LEAF COL<br>Leaves must be in bio                    | LECTION BEGINS MO<br>degradable paper bags or 32<br>will be 2 Curbside Leaf Collec                                                             | gallon containers for                                     |
|                                      | Zone 3 Recycling Pickup                        | <b>N</b>                |                                                | The First Colle<br>The Second & Fina<br>All leaves should b | ection Cycle will begin on Mond<br>I Collection Cycle will begin on<br>pe placed at curbside by 7:00 am of<br>hip approximately 2 weeks to cor | ay, April 14th.<br>Monday, April 28th.<br>on these dates. |

NORTH Trash Pickup TUESDAY & FRIDAY

| Sunday                               | Monday                                                                                   | Tuesday                                                                               | Wednesday                                                                                                                | Thursday                               | Friday                                                                            | Saturday                                                                                |
|--------------------------------------|------------------------------------------------------------------------------------------|---------------------------------------------------------------------------------------|--------------------------------------------------------------------------------------------------------------------------|----------------------------------------|-----------------------------------------------------------------------------------|-----------------------------------------------------------------------------------------|
| ACCEPTED<br>ONLINE<br>at our website | ACH<br>Automatic<br>Check Withdrawal                                                     | X PAYMENT<br>IN PERSON at<br>the Tax Office<br>Window with Cash,                      | Beach Badges available<br>to purchase beginning<br>Thursday, May 1st for<br>residents and childrens<br>ages 5 and older. | 2ND QUARTER 1<br>REAL ESTATE TAXES DUE | 2                                                                                 | 3                                                                                       |
| www.laceytownship.org*               | (after a short form is filled out<br>at our office)                                      | Check, Money Order or Credit Card<br>(MasterCard, Visa, Discover or American Express) | Registration for<br>Summer Camp begins.                                                                                  | Ŝ                                      | Ñ                                                                                 |                                                                                         |
|                                      | rged for payments made ONLINE, or with Credit C                                          |                                                                                       |                                                                                                                          | Zone 2 Recycling Pickup                | Zone 1 Recycling Pickup                                                           |                                                                                         |
| 4                                    | 5                                                                                        | 6                                                                                     | 7                                                                                                                        | 8                                      | 9                                                                                 | 10                                                                                      |
|                                      | 5                                                                                        | Ñ                                                                                     |                                                                                                                          | <u></u>                                | Ń                                                                                 |                                                                                         |
|                                      | Zone 3 Recycling Pickup                                                                  | Zone 4 Recycling Pickup                                                               | Zone 5 Recycling Pickup                                                                                                  | Zone 2 Recycling Pickup                | Zone 1 Recycling Pickup                                                           |                                                                                         |
| Mother's Day <b>11</b>               | GRACE PERIOD ENDS 12<br>LAST DAY to pay Real<br>Estate Tax without interest              | LAST DAY TO REGISTER <b>13</b><br>TO VOTE IN PRIMARY ELECTION                         | 14                                                                                                                       | 15                                     | 16                                                                                | Armed Forces Day <b>17</b>                                                              |
|                                      | Ŝ                                                                                        | Ñ                                                                                     |                                                                                                                          | Ŝ                                      | Ñ                                                                                 |                                                                                         |
|                                      |                                                                                          | Zone 4 Recycling Pickup                                                               |                                                                                                                          | Zone 2 Recycling Pickup                |                                                                                   |                                                                                         |
| 18                                   | 19                                                                                       | 20                                                                                    | 21                                                                                                                       | 22                                     | Farmer's Market2311a - 5p every FridayStarts May 23thLacey United MethodistChurch | 24                                                                                      |
|                                      | Ŝ                                                                                        | Î                                                                                     |                                                                                                                          | Ŝ                                      | Ñ                                                                                 |                                                                                         |
|                                      | Zone 3 Recycling Pickup                                                                  | Zone 4 Recycling Pickup                                                               | Zone 5 Recycling Pickup                                                                                                  | Zone 2 Recycling Pickup                | Zone 1 Recycling Pickup                                                           |                                                                                         |
| 25                                   | Memorial Day 26<br>MUNICIPAL OFFICES &<br>RECYCLING CENTER CLOSED<br>NO TRASH COLLECTION | LAST DAY TO APPLY BY <b>27</b><br>MAIL FOR ABSENTEE BALLOT FOR<br>PRIMARY ELECTION    | 28                                                                                                                       | 29                                     | PRIMARY ELECTION 30<br>EARLY VOTING<br>C.A. SMITH COMMUNITY CENTER<br>10AM - 8PM  | PRIMARY ELECTION <b>31</b><br>EARLY VOTING<br>C.A. SMITH COMMUNITY CENTER<br>10AM - 8PM |
|                                      |                                                                                          | Í                                                                                     |                                                                                                                          | Ŝ                                      | Ń                                                                                 |                                                                                         |
|                                      | Zone 3 Recycling Pickup                                                                  | Zone 4 Recycling Pickup                                                               | Zone 5 Recycling Pickup                                                                                                  | Zone 2 Recycling Pickup                | Zone 1 Recycling Pickup                                                           |                                                                                         |

# ALL BOATERS ARE WELCOME

NORTH Trash Pickup TUESDAY & FRIDAY

| Sunday                                                                          | Monday                                                                  | Tuesday                                                                                                                                                                                                                                                                                                                                                                      | Wednesday               | Thursday                | Friday                  | Saturday                |  |
|---------------------------------------------------------------------------------|-------------------------------------------------------------------------|------------------------------------------------------------------------------------------------------------------------------------------------------------------------------------------------------------------------------------------------------------------------------------------------------------------------------------------------------------------------------|-------------------------|-------------------------|-------------------------|-------------------------|--|
| Summer Camp<br>starts<br>Monday, June<br>23rd                                   | Lakes are<br>Doi                                                        | SUMMER IS HERE!<br>Beach Badges are required. Contact Recreation about purchasing yours today!<br>Lakes are staffed with lifeguards from 10am to 4 pm daily from June 15th through Labor Day.<br>Don't forget to sign up for our Learn to Swim & Junior Lifeguard program.<br>Contact the Recreation Department for all registration information at 609-693-1100, ext. 2203. |                         |                         |                         |                         |  |
| PRIMARY ELECTION 1<br>EARLY VOTING<br>C.A. SMITH COMMUNITY CENTER<br>10AM - 8PM | 2                                                                       | PRIMARY ELECTION DAY <b>3</b><br>POLLS OPEN 6AM - 8PM                                                                                                                                                                                                                                                                                                                        | 4                       | 5                       | 6                       | Blessing of the Fleet 7 |  |
|                                                                                 | Ŝ                                                                       | Ñ                                                                                                                                                                                                                                                                                                                                                                            |                         | Ŝ                       | Ñ                       |                         |  |
| 8                                                                               |                                                                         | Zone 4 Recycling Pickup                                                                                                                                                                                                                                                                                                                                                      |                         | Zone 2 Recycling Pickup |                         |                         |  |
| 0                                                                               | 9<br>Ŝ                                                                  | 10                                                                                                                                                                                                                                                                                                                                                                           | 11                      | <u>12</u><br>ទិ         | 13                      | Flag Day <b>14</b>      |  |
|                                                                                 |                                                                         | Zone 4 Recycling Pickup                                                                                                                                                                                                                                                                                                                                                      | Zone 5 Recycling Pickup |                         |                         |                         |  |
| Father's Day 15                                                                 | 16                                                                      | 17                                                                                                                                                                                                                                                                                                                                                                           | 18                      | Juneteenth 19           |                         | 21                      |  |
|                                                                                 | Ŝ                                                                       | Ñ                                                                                                                                                                                                                                                                                                                                                                            |                         | Ŝ                       | Ñ                       |                         |  |
|                                                                                 | Zone 3 Recycling Pickup                                                 | Zone 4 Recycling Pickup                                                                                                                                                                                                                                                                                                                                                      | Zone 5 Recycling Pickup |                         | Zone 1 Recycling Pickup |                         |  |
| 22                                                                              | Summer Camp<br>Recreation Programs<br>Begins<br>Zone 3 Recycling Pickup | 24                                                                                                                                                                                                                                                                                                                                                                           | 25                      | 26                      | 27                      | 28                      |  |
| 29                                                                              | 30<br>Ŝ                                                                 | Ñ                                                                                                                                                                                                                                                                                                                                                                            |                         | ŝ                       | Ñ                       |                         |  |
|                                                                                 | Zone 3 Recycling Pickup                                                 | Zone 4 Recycling Pickup                                                                                                                                                                                                                                                                                                                                                      | Zone 5 Recycling Pickup | Zone 2 Recycling Pickup | Zone 1 Recycling Pickup |                         |  |

YOU.

**Visit** cleanwaterNJ.org to learn more about stormwater pollution and how you can help to prevent it

NORTH Trash Pickup TUESDAY & FRIDAY

| Sunday | Monday                        | Tuesday                       | Wednesday                     | Thursday                                                     | Friday                                                                                                                            | Saturday                                                                         |
|--------|-------------------------------|-------------------------------|-------------------------------|--------------------------------------------------------------|-----------------------------------------------------------------------------------------------------------------------------------|----------------------------------------------------------------------------------|
|        |                               | 1                             | 2                             | FIREWORKS 3<br>LACEY HIGH SCHOOL 7:30P<br>RAIN DATE JULY 5TH | Independence Day 4<br>MUNICIPAL OFFICES &<br>RECYCLING CENTER CLOSED<br>NO TRASH COLLECTION                                       | 5                                                                                |
|        |                               | Zone 4 Recycling Pickup       | Zono E Depueling Diskup       | Zone 2 Recycling Pickup                                      | Zone 1 Decycling Dickup                                                                                                           |                                                                                  |
| 6      | 7                             | Zone 4 Recycling Pickup       | 20he 5 Recycling Pickup       | 2011e 2 Recycling Pickup<br>10                               | 20he i kecyching Pickup<br>11                                                                                                     | 12                                                                               |
|        |                               |                               |                               |                                                              |                                                                                                                                   |                                                                                  |
|        | Ŝ                             | Ñ                             |                               | Ŝ                                                            | Ñ                                                                                                                                 |                                                                                  |
|        | Zone 3 Recycling Pickup       | Zone 4 Recycling Pickup       | Zone 5 Recycling Pickup       | Zone 2 Recycling Pickup                                      | Zone 1 Recycling Pickup                                                                                                           |                                                                                  |
| 13     | 14                            | 15                            | 16                            | 17                                                           | 18                                                                                                                                | 19                                                                               |
|        | S<br>Zone 3 Recycling Pickup  |                               |                               | S<br>Zone 2 Recycling Pickup                                 |                                                                                                                                   |                                                                                  |
| 20     | 20he 3 Recycling Pickup<br>21 | 20ne 4 Recycling Pickup<br>22 | 2016 5 Recycling Pickup<br>23 | 20he 2 Recycling Pickup<br>24                                | 2016 T Recycling Pickup<br>25                                                                                                     | 26                                                                               |
| 20     | 21                            |                               | 23                            | 24                                                           | 23                                                                                                                                | 20                                                                               |
|        | S                             | Ñ                             |                               | Ŝ                                                            | Ñ                                                                                                                                 |                                                                                  |
|        | Zone 3 Recycling Pickup       | Zone 4 Recycling Pickup       | Zone 5 Recycling Pickup       | Zone 2 Recycling Pickup                                      | Zone 1 Recycling Pickup                                                                                                           |                                                                                  |
| 27     | 28                            | 29                            | 30                            | 31                                                           | JERSEY<br>FRESH JERSEY FRES                                                                                                       | H FARMERS MARKET                                                                 |
|        | Zone 3 Recycling Pickup       | Zone 4 Recycling Pickup       | Zone 5 Recycling Pickup       | S<br>Zone 2 Recycling Pickup                                 | is a weekly farm market fea<br>vegetables, fresh baked ii<br>items. The Market runs ev<br>through September 26th,<br>United Metho | tems and many specialty<br>rery Friday from May 23rd<br>.11AM - 5PM at the Lacey |