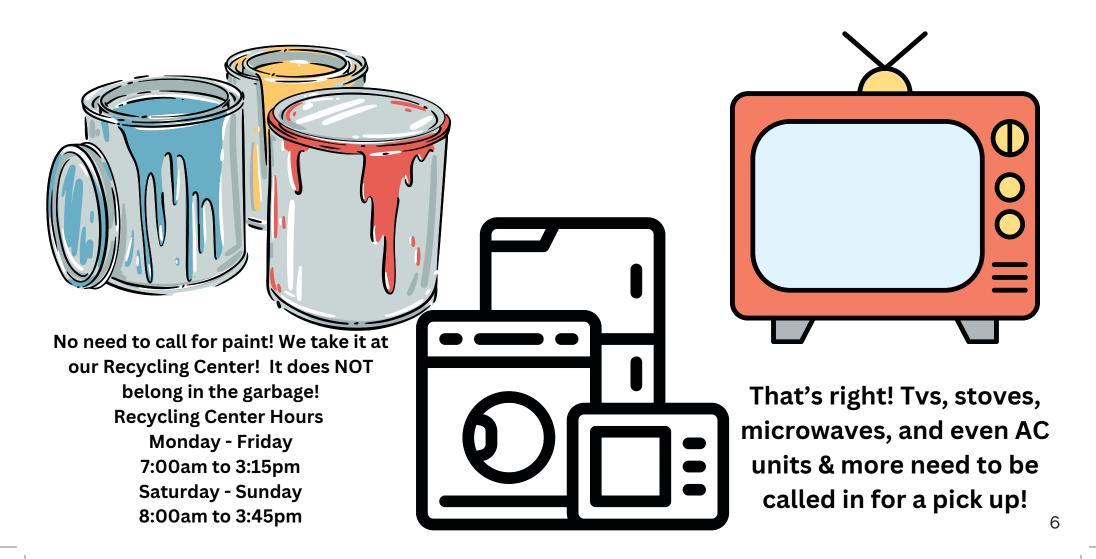

# Which of these items do you have to call the Public Works Office to schedule a pick up?