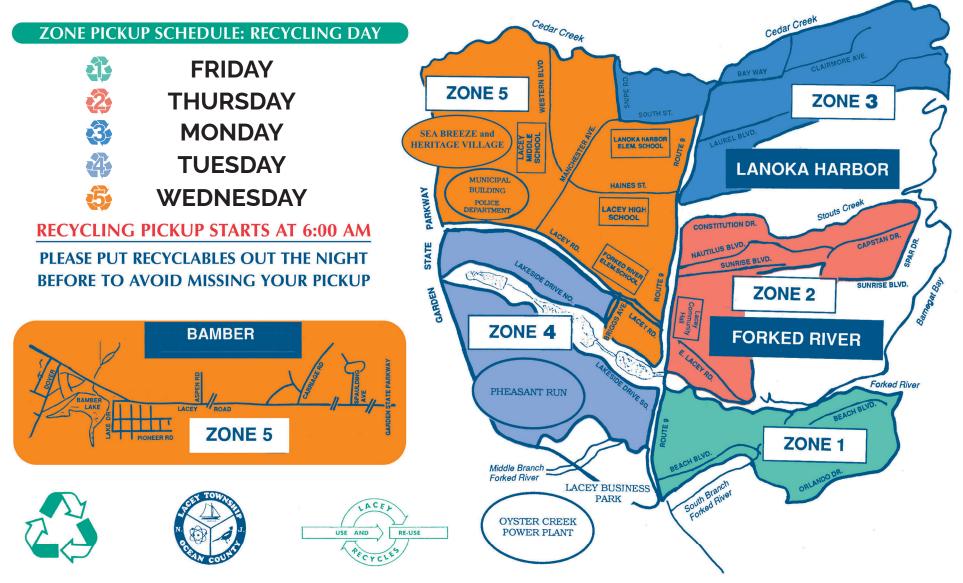

# January 2025

NORTH Trash Pickup TUESDAY & FRIDAY

| Sunday                                   | Monday                                                                                                                 | Tuesday                              | Wednesday                                                                                      | Thursday                                                 | Friday                                                           | Saturday |
|------------------------------------------|------------------------------------------------------------------------------------------------------------------------|--------------------------------------|------------------------------------------------------------------------------------------------|----------------------------------------------------------|------------------------------------------------------------------|----------|
| Thursday, January 2                      | on of live Christmas ti<br>nd and will run through<br>weather permitting.                                              | Friday, January 17th,                | New Year's Day 1<br>RECYCLING CENTER CLOSED<br>MUNICIPAL OFFICES CLOSED<br>NO TRASH COLLECTION | Christmas Tree<br>Curbside Collection <b>2</b><br>Begins | 3                                                                | 4        |
| If you are not ready to po<br>time, plea | <b>E ALL TINSEL, LIGHTS</b><br>art with your Christmas tr<br>ase bring it to the Recyclin<br>e during normal operating | ee during our collection<br>g Center | NO RECYCLING COLLECTION                                                                        | Zone 5 Recycling Pickup                                  | Zone 1 Pecycling Dickup                                          |          |
| 5                                        | 6                                                                                                                      | 7                                    | 8                                                                                              | 9                                                        | 10                                                               | 11       |
|                                          | Ŝ                                                                                                                      | Ź                                    |                                                                                                | Ŝ                                                        | Ń                                                                |          |
| 12                                       | Zone 3 Recycling Pickup<br>13                                                                                          | Zone 4 Recycling Pickup<br>14        | Zone 5 Recycling Pickup<br>15                                                                  | Zone 2 Recycling Pickup<br>16                            | Zone 1 Recycling Pickup<br>Christmas Tree<br>Curbside Collection | 18       |
|                                          | S<br>Zone 3 Recycling Pickup                                                                                           | Zone 4 Recycling Pickup              | Zone 5 Recycling Pickup                                                                        | S<br>Zone 2 Recycling Pickup                             | Zone 1 Recycling Pickup                                          |          |
| 19                                       | Martin Luther King Jr. Day <b>20</b><br>MUNICIPAL OFFICES &<br>RECYCLING CENTER CLOSED<br>NO TRASH COLLECTION          | 21                                   | 22                                                                                             | 23                                                       | 24                                                               | 25       |
|                                          | Zone 3 Recycling Pickup                                                                                                | Zone 4 Recycling Pickup              | Zone 5 Recycling Pickup                                                                        | S<br>Zone 2 Recycling Pickup                             | Zone 1 Recycling Pickup                                          |          |
| 26                                       | 27                                                                                                                     | 28                                   | 29                                                                                             | 30                                                       | 31                                                               |          |
|                                          | S                                                                                                                      | Zone & Recycling Dickup              | Zone 5 Recycling Pickup                                                                        | S<br>Zone 2 Recycling Pickup                             | Zone 1 Recycling Pickup                                          |          |

# February 2025

NORTH Trash Pickup TUESDAY & FRIDAY

| Sunday                 | Monday                                                                                             | Tuesday                              | Wednesday                                                                             | Thursday                | Friday                    | Saturday                 |
|------------------------|----------------------------------------------------------------------------------------------------|--------------------------------------|---------------------------------------------------------------------------------------|-------------------------|---------------------------|--------------------------|
|                        | ACCEPTED METHOD                                                                                    | S OF TAX PAYMEN                      | [                                                                                     |                         |                           | 1ST QUARTER              |
|                        | website                                                                                            | CH<br>utomatic<br>heck Withdrawal    | IN PERSON at<br>the Tax Office<br>Window with Cash,                                   |                         |                           |                          |
| www.laceytown:         |                                                                                                    |                                      | Check, Money Order or Credit Card*<br>MasterCard, Visa, Discover or American Express) |                         |                           |                          |
|                        | 5% will be charged for payments made (                                                             | ONLINE, or with Credit Card IN PERSO |                                                                                       |                         |                           |                          |
| Groundhog Day <b>2</b> | 3                                                                                                  | 4                                    | 5                                                                                     | 6                       | 7                         | 8                        |
|                        | Ŝ                                                                                                  | Ñ                                    |                                                                                       | Ŝ                       | Ñ                         |                          |
|                        |                                                                                                    | Zone 4 Recycling Pickup              |                                                                                       | Zone 2 Recycling Pickup |                           |                          |
| 9                      | <b>GRACE PERIOD ENDS 10</b><br>LAST DAY to pay Real<br>Estate Tax without interest                 | 11                                   | Lincoln's Birthday <b>12</b><br>MUNICIPAL OFFICES &<br>RECYCLING CENTER CLOSED        | 13                      | Valentine's Day <b>14</b> | 15                       |
|                        | Ŝ                                                                                                  | Ń                                    |                                                                                       | Ŝ                       | Ñ                         |                          |
|                        |                                                                                                    | Zone 4 Recycling Pickup              |                                                                                       | Zone 2 Recycling Pickup |                           |                          |
| 16                     | Presidents' Day <b>17</b><br>MUNICIPAL OFFICES &<br>RECYCLING CENTER CLOSED<br>NO TRASH COLLECTION | 18                                   | 19                                                                                    | 20                      | 21                        | Washington's Birthday 22 |
|                        |                                                                                                    | Ń                                    |                                                                                       | Ŝ                       | Ñ                         |                          |
|                        |                                                                                                    | Zone 4 Recycling Pickup              |                                                                                       | Zone 2 Recycling Pickup |                           |                          |
| 23                     | 24                                                                                                 | 25                                   | 26                                                                                    | 27                      | 28                        |                          |
|                        | Ŝ                                                                                                  | Ñ                                    |                                                                                       | Ŝ                       | Ń                         |                          |
|                        | Zone 3 Recycling Pickup                                                                            | Zone 4 Recycling Pickup              | Zone 5 Recycling Pickup                                                               | Zone 2 Recycling Pickup | Zone 1 Recycling Pickup   |                          |

# **March 2025**

| Sunday                                   | Monday                             | Tuesday                       | Wednesday                     | Thursday                                   | Friday                        | Saturday                                                                                                                               |
|------------------------------------------|------------------------------------|-------------------------------|-------------------------------|--------------------------------------------|-------------------------------|----------------------------------------------------------------------------------------------------------------------------------------|
|                                          |                                    |                               |                               |                                            |                               | Recipients of Property Tax 1<br>Deduction Must File Post<br>Year Income Statements<br>with the Tax Collector PD-5<br>Due to Tax Office |
| Read Across America Day 2                | 3                                  | 4                             | Ash Wednesday 5               | 6                                          | 7                             | International Women Day <b>8</b>                                                                                                       |
|                                          | Ŝ                                  | Ñ                             |                               | Ŝ                                          | Ñ                             |                                                                                                                                        |
| Daylight Savings Time <b>9</b><br>Starts | Zone 3 Recycling Pickup<br>10      | Zone 4 Recycling Pickup<br>11 | Zone 5 Recycling Pickup<br>12 | Zone 2 Recycling Pickup<br>Purim Begins 13 | Zone 1 Recycling Pickup<br>14 | 15                                                                                                                                     |
|                                          | S<br>Zone 3 Recycling Pickup       | Zone 4 Recycling Pickup       | Zone 5 Recycling Pickup       | Zone 2 Recycling Pickup                    | Zone 1 Recycling Pickup       |                                                                                                                                        |
| 16                                       | St. Patrick's Day <b>17</b>        | 18                            | 19                            | First Day of Spring <b>20</b>              | 21                            | 22                                                                                                                                     |
|                                          | Ŝ                                  | Ń                             |                               | Ŝ                                          | Ñ                             |                                                                                                                                        |
| 23                                       | 24<br>S                            | Zone 4 Recycling Pickup 25    | Zone 5 Recycling Pickup 26    | Zone 2 Recycling Pickup 27                 | Zone 1 Recycling Pickup 28    | 29                                                                                                                                     |
| 30                                       | Zone 3 Recycling Pickup<br>31<br>S | Ñ                             |                               | Ŝ                                          | Ñ                             |                                                                                                                                        |
|                                          | Zone 3 Recycling Pickup            | Zone 4 Recycling Pickup       | Zone 5 Recycling Pickup       | Zone 2 Recycling Pickup                    | Zone 1 Recycling Pickup       |                                                                                                                                        |

| Sunday                               | Monday                                         | Tuesday                 | Wednesday                                      | Thursday                                                    | Friday                                                                                                                                         | Saturday                                                  |
|--------------------------------------|------------------------------------------------|-------------------------|------------------------------------------------|-------------------------------------------------------------|------------------------------------------------------------------------------------------------------------------------------------------------|-----------------------------------------------------------|
|                                      |                                                | April Fool's Day 1      | 2                                              | 3                                                           | 4                                                                                                                                              | 5                                                         |
|                                      |                                                |                         |                                                |                                                             |                                                                                                                                                |                                                           |
|                                      |                                                |                         |                                                | <u> </u>                                                    | <u> </u>                                                                                                                                       |                                                           |
|                                      |                                                | N                       |                                                | S                                                           |                                                                                                                                                |                                                           |
|                                      |                                                |                         | Zone 5 Recycling Pickup                        |                                                             |                                                                                                                                                |                                                           |
| 6                                    | 7                                              | 8                       | LAST DAY TO CHANGE 9<br>PARTY AFFILIATION      | 10                                                          | 11                                                                                                                                             | Passover 12                                               |
|                                      |                                                |                         |                                                |                                                             | <u> </u>                                                                                                                                       |                                                           |
|                                      | Ŝ                                              | N                       |                                                | S                                                           | Ñ                                                                                                                                              |                                                           |
|                                      | í                                              | Zone 4 Recycling Pickup | · · · · · · · · · · · · · · · · · · ·          | Zone 2 Recycling Pickup                                     |                                                                                                                                                |                                                           |
| Palm Sunday 13                       | SPRING LEAF COLLECTION 14<br>IST CYCLE BEGINS  | Tax Day <b>15</b>       | 16                                             | 17                                                          | Good Friday <b>18</b><br>MUNICIPAL OFFICES &<br>RECYCLING CENTER<br>CLOSED                                                                     | 19                                                        |
|                                      | ŝ                                              | Ñ                       |                                                | Ŝ                                                           | Ń                                                                                                                                              |                                                           |
|                                      | Zone 3 Recycling Pickup                        | Zone 4 Recycling Pickup | Zone 5 Recycling Pickup                        | Zone 2 Recycling Pickup                                     | Zone 1 Recycling Pickup                                                                                                                        |                                                           |
| Easter 20<br>RECYCLING CENTER CLOSED | 21                                             | Earth Day 22            | Administrative <b>23</b><br>Professional's Day | 24                                                          | National Arbor Day 25                                                                                                                          | 26                                                        |
|                                      | Ŝ                                              | Ñ                       |                                                | ŝ                                                           | Ń                                                                                                                                              |                                                           |
|                                      | Zone 3 Recycling Pickup                        | Zone 4 Recycling Pickup | Zone 5 Recycling Pickup                        | Zone 2 Recycling Pickup                                     | Zone I Recycling Pickup                                                                                                                        |                                                           |
| Forked River 27<br>Mountain Clean-Up | SPRING LEAF COLLECTION 28<br>2ND & FINAL CYCLE | 29                      | 30                                             | SPRING LEAF COL<br>Leaves must be in bio                    | LECTION BEGINS MO<br>degradable paper bags or 32<br>will be 2 Curbside Leaf Collec                                                             | gallon containers for                                     |
|                                      | Zone 3 Recycling Pickup                        | <b>N</b>                |                                                | The First Colle<br>The Second & Fina<br>All leaves should b | ection Cycle will begin on Mond<br>I Collection Cycle will begin on<br>pe placed at curbside by 7:00 am of<br>hip approximately 2 weeks to cor | ay, April 14th.<br>Monday, April 28th.<br>on these dates. |

NORTH Trash Pickup TUESDAY & FRIDAY

| Sunday                               | Monday                                                                                   | Tuesday                                                                               | Wednesday                                                                                                                | Thursday                               | Friday                                                                            | Saturday                                                                                |
|--------------------------------------|------------------------------------------------------------------------------------------|---------------------------------------------------------------------------------------|--------------------------------------------------------------------------------------------------------------------------|----------------------------------------|-----------------------------------------------------------------------------------|-----------------------------------------------------------------------------------------|
| ACCEPTED<br>ONLINE<br>at our website | ACH<br>Automatic<br>Check Withdrawal                                                     | X PAYMENT<br>IN PERSON at<br>the Tax Office<br>Window with Cash,                      | Beach Badges available<br>to purchase beginning<br>Thursday, May 1st for<br>residents and childrens<br>ages 5 and older. | 2ND QUARTER 1<br>REAL ESTATE TAXES DUE | 2                                                                                 | 3                                                                                       |
| www.laceytownship.org*               | (after a short form is filled out<br>at our office)                                      | Check, Money Order or Credit Card<br>(MasterCard, Visa, Discover or American Express) | Registration for<br>Summer Camp begins.                                                                                  | Ŝ                                      | Ñ                                                                                 |                                                                                         |
|                                      | rged for payments made ONLINE, or with Credit C                                          |                                                                                       |                                                                                                                          | Zone 2 Recycling Pickup                | Zone 1 Recycling Pickup                                                           |                                                                                         |
| 4                                    | 5                                                                                        | 6                                                                                     | 7                                                                                                                        | 8                                      | 9                                                                                 | 10                                                                                      |
|                                      | 5                                                                                        | Ñ                                                                                     |                                                                                                                          | <u></u>                                | Ń                                                                                 |                                                                                         |
|                                      | Zone 3 Recycling Pickup                                                                  | Zone 4 Recycling Pickup                                                               | Zone 5 Recycling Pickup                                                                                                  | Zone 2 Recycling Pickup                | Zone 1 Recycling Pickup                                                           |                                                                                         |
| Mother's Day <b>11</b>               | GRACE PERIOD ENDS 12<br>LAST DAY to pay Real<br>Estate Tax without interest              | LAST DAY TO REGISTER <b>13</b><br>TO VOTE IN PRIMARY ELECTION                         | 14                                                                                                                       | 15                                     | 16                                                                                | Armed Forces Day <b>17</b>                                                              |
|                                      | Ŝ                                                                                        | Ñ                                                                                     |                                                                                                                          | Ŝ                                      | Ñ                                                                                 |                                                                                         |
|                                      |                                                                                          | Zone 4 Recycling Pickup                                                               |                                                                                                                          | Zone 2 Recycling Pickup                |                                                                                   |                                                                                         |
| 18                                   | 19                                                                                       | 20                                                                                    | 21                                                                                                                       | 22                                     | Farmer's Market2311a - 5p every FridayStarts May 23thLacey United MethodistChurch | 24                                                                                      |
|                                      | Ŝ                                                                                        | Î                                                                                     |                                                                                                                          | Ŝ                                      | Ñ                                                                                 |                                                                                         |
|                                      | Zone 3 Recycling Pickup                                                                  | Zone 4 Recycling Pickup                                                               | Zone 5 Recycling Pickup                                                                                                  | Zone 2 Recycling Pickup                | Zone 1 Recycling Pickup                                                           |                                                                                         |
| 25                                   | Memorial Day 26<br>MUNICIPAL OFFICES &<br>RECYCLING CENTER CLOSED<br>NO TRASH COLLECTION | LAST DAY TO APPLY BY <b>27</b><br>MAIL FOR ABSENTEE BALLOT FOR<br>PRIMARY ELECTION    | 28                                                                                                                       | 29                                     | PRIMARY ELECTION 30<br>EARLY VOTING<br>C.A. SMITH COMMUNITY CENTER<br>10AM - 8PM  | PRIMARY ELECTION <b>31</b><br>EARLY VOTING<br>C.A. SMITH COMMUNITY CENTER<br>10AM - 8PM |
|                                      |                                                                                          | Í                                                                                     |                                                                                                                          | Ŝ                                      | Ń                                                                                 |                                                                                         |
|                                      | Zone 3 Recycling Pickup                                                                  | Zone 4 Recycling Pickup                                                               | Zone 5 Recycling Pickup                                                                                                  | Zone 2 Recycling Pickup                | Zone 1 Recycling Pickup                                                           |                                                                                         |

# ALL BOATERS ARE WELCOME

NORTH Trash Pickup TUESDAY & FRIDAY

| Sunday                                                                          | Monday                                                                  | Tuesday                                                                                                                                                                                                                                                                                                                                                                      | Wednesday               | Thursday                | Friday                  | Saturday                |  |
|---------------------------------------------------------------------------------|-------------------------------------------------------------------------|------------------------------------------------------------------------------------------------------------------------------------------------------------------------------------------------------------------------------------------------------------------------------------------------------------------------------------------------------------------------------|-------------------------|-------------------------|-------------------------|-------------------------|--|
| Summer Camp<br>starts<br>Monday, June<br>23rd                                   | Lakes are<br>Doi                                                        | SUMMER IS HERE!<br>Beach Badges are required. Contact Recreation about purchasing yours today!<br>Lakes are staffed with lifeguards from 10am to 4 pm daily from June 15th through Labor Day.<br>Don't forget to sign up for our Learn to Swim & Junior Lifeguard program.<br>Contact the Recreation Department for all registration information at 609-693-1100, ext. 2203. |                         |                         |                         |                         |  |
| PRIMARY ELECTION 1<br>EARLY VOTING<br>C.A. SMITH COMMUNITY CENTER<br>10AM - 8PM | 2                                                                       | PRIMARY ELECTION DAY <b>3</b><br>POLLS OPEN 6AM - 8PM                                                                                                                                                                                                                                                                                                                        | 4                       | 5                       | 6                       | Blessing of the Fleet 7 |  |
|                                                                                 | Ŝ                                                                       | Ñ                                                                                                                                                                                                                                                                                                                                                                            |                         | Ŝ                       | Ñ                       |                         |  |
| 8                                                                               |                                                                         | Zone 4 Recycling Pickup                                                                                                                                                                                                                                                                                                                                                      |                         | Zone 2 Recycling Pickup |                         |                         |  |
| 0                                                                               | 9<br>Ŝ                                                                  | 10                                                                                                                                                                                                                                                                                                                                                                           | 11                      | <u>12</u><br>ទិ         | 13                      | Flag Day <b>14</b>      |  |
|                                                                                 |                                                                         | Zone 4 Recycling Pickup                                                                                                                                                                                                                                                                                                                                                      | Zone 5 Recycling Pickup |                         |                         |                         |  |
| Father's Day 15                                                                 | 16                                                                      | 17                                                                                                                                                                                                                                                                                                                                                                           | 18                      | Juneteenth 19           |                         | 21                      |  |
|                                                                                 | Ŝ                                                                       | Ñ                                                                                                                                                                                                                                                                                                                                                                            |                         | Ŝ                       | Ñ                       |                         |  |
|                                                                                 | Zone 3 Recycling Pickup                                                 | Zone 4 Recycling Pickup                                                                                                                                                                                                                                                                                                                                                      | Zone 5 Recycling Pickup |                         | Zone 1 Recycling Pickup |                         |  |
| 22                                                                              | Summer Camp<br>Recreation Programs<br>Begins<br>Zone 3 Recycling Pickup | 24                                                                                                                                                                                                                                                                                                                                                                           | 25                      | 26                      | 27                      | 28                      |  |
| 29                                                                              | 30<br>Ŝ                                                                 | Ñ                                                                                                                                                                                                                                                                                                                                                                            |                         | ŝ                       | Ñ                       |                         |  |
|                                                                                 | Zone 3 Recycling Pickup                                                 | Zone 4 Recycling Pickup                                                                                                                                                                                                                                                                                                                                                      | Zone 5 Recycling Pickup | Zone 2 Recycling Pickup | Zone 1 Recycling Pickup |                         |  |

YOU.

**Visit** cleanwaterNJ.org to learn more about stormwater pollution and how you can help to prevent it

NORTH Trash Pickup TUESDAY & FRIDAY

| Sunday | Monday                        | Tuesday                       | Wednesday                     | Thursday                                                     | Friday                                                                                                                            | Saturday                                                                         |
|--------|-------------------------------|-------------------------------|-------------------------------|--------------------------------------------------------------|-----------------------------------------------------------------------------------------------------------------------------------|----------------------------------------------------------------------------------|
|        |                               | 1                             | 2                             | FIREWORKS 3<br>LACEY HIGH SCHOOL 7:30P<br>RAIN DATE JULY 5TH | Independence Day 4<br>MUNICIPAL OFFICES &<br>RECYCLING CENTER CLOSED<br>NO TRASH COLLECTION                                       | 5                                                                                |
|        |                               | Zone 4 Recycling Pickup       | Zono E Depueling Diskup       | Zone 2 Recycling Pickup                                      | Zone 1 Decycling Dickup                                                                                                           |                                                                                  |
| 6      | 7                             | Zone 4 Recycling Pickup       | 20he 5 Recycling Pickup       | 2011e 2 Recycling Pickup<br>10                               | 20he i kecyching Pickup<br>11                                                                                                     | 12                                                                               |
|        |                               |                               |                               |                                                              |                                                                                                                                   |                                                                                  |
|        | Ŝ                             | Ñ                             |                               | Ŝ                                                            | Ñ                                                                                                                                 |                                                                                  |
|        | Zone 3 Recycling Pickup       | Zone 4 Recycling Pickup       | Zone 5 Recycling Pickup       | Zone 2 Recycling Pickup                                      | Zone 1 Recycling Pickup                                                                                                           |                                                                                  |
| 13     | 14                            | 15                            | 16                            | 17                                                           | 18                                                                                                                                | 19                                                                               |
|        | S<br>Zone 3 Recycling Pickup  |                               |                               | S<br>Zone 2 Recycling Pickup                                 |                                                                                                                                   |                                                                                  |
| 20     | 20he 3 Recycling Pickup<br>21 | 20ne 4 Recycling Pickup<br>22 | 2016 5 Recycling Pickup<br>23 | 20he 2 Recycling Pickup<br>24                                | 2016 T Recycling Pickup<br>25                                                                                                     | 26                                                                               |
| 20     | 21                            |                               | 23                            | 24                                                           | 23                                                                                                                                | 20                                                                               |
|        | S                             | Ñ                             |                               | Ŝ                                                            | Ñ                                                                                                                                 |                                                                                  |
|        | Zone 3 Recycling Pickup       | Zone 4 Recycling Pickup       | Zone 5 Recycling Pickup       | Zone 2 Recycling Pickup                                      | Zone 1 Recycling Pickup                                                                                                           |                                                                                  |
| 27     | 28                            | 29                            | 30                            | 31                                                           | JERSEY<br>FRESH JERSEY FRES                                                                                                       | H FARMERS MARKET                                                                 |
|        | Zone 3 Recycling Pickup       | Zone 4 Recycling Pickup       | Zone 5 Recycling Pickup       | S<br>Zone 2 Recycling Pickup                                 | is a weekly farm market fea<br>vegetables, fresh baked ii<br>items. The Market runs ev<br>through September 26th,<br>United Metho | tems and many specialty<br>rery Friday from May 23rd<br>.11AM - 5PM at the Lacey |