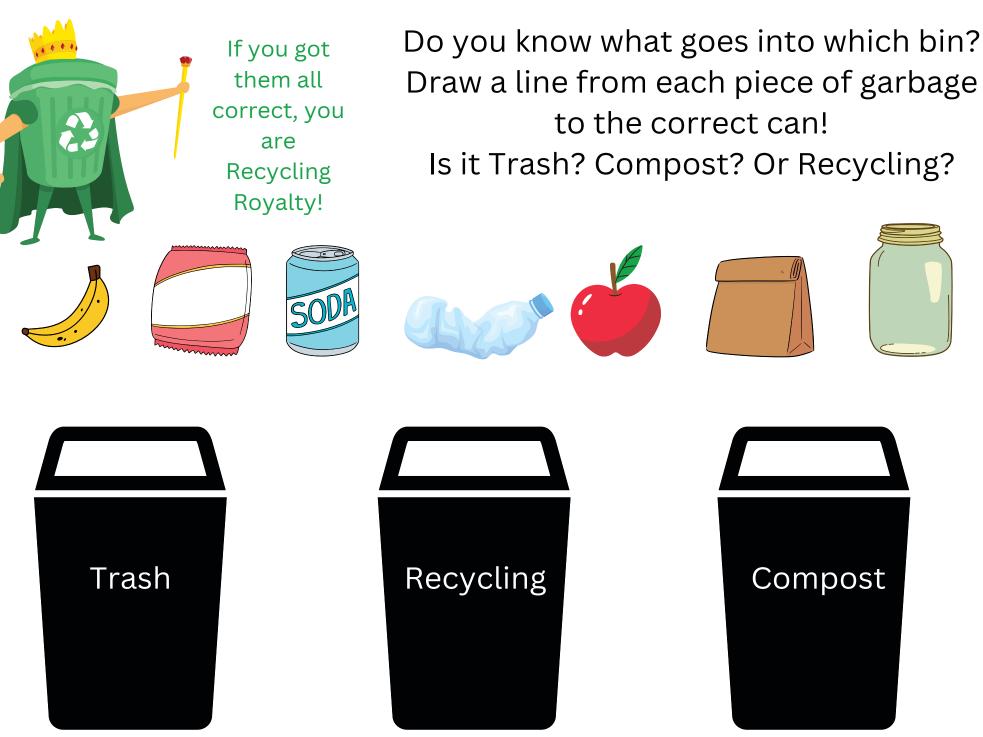

|
|                                         | 3                                                   | N                                                                                      |                         | S                                            | N                                      |                                                                                      |
|                                         | Zone 3 Recycling Pickup                             | Zone 4 Recycling Pickup                                                                | Zone 5 Recycling Pickup | Zone 2 Recycling Pickup                      | Zone 1 Recycling Pickup                |                                                                                      |



Trash (Candy wrapper) Recycling (Soda, paperbag,glass jar, plastic bottle) Compost (Apple, banana)



# **September 2025**

NORTH Trash Pickup TUESDAY & FRIDAY

| Sunday           |    | Monday                                                                               | Tuesday                 | Wednesday                     | Thursday                      | Friday                                   | Saturday                                                    |
|------------------|----|--------------------------------------------------------------------------------------|-------------------------|-------------------------------|-------------------------------|------------------------------------------|-------------------------------------------------------------|
|                  |