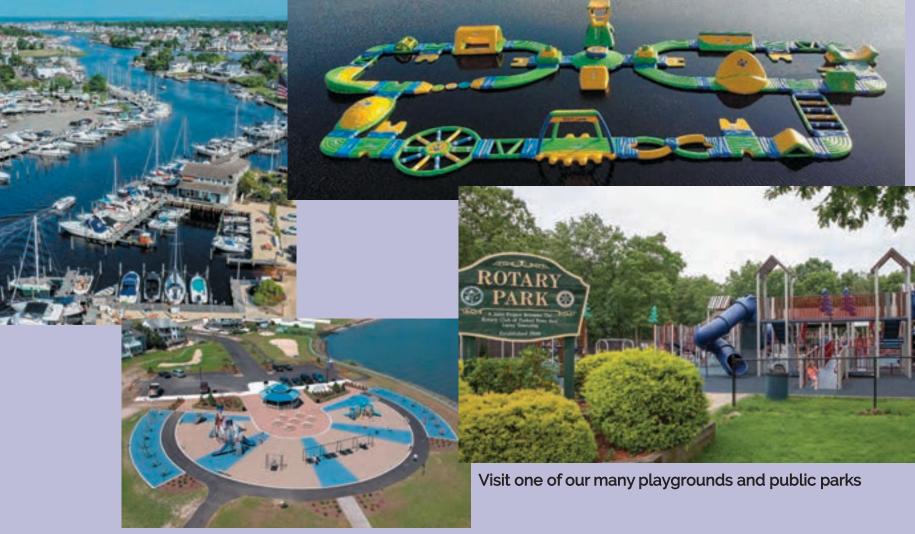

# PARKS AND RECREATIONAL FACILITIES

Lacey Township is the home of five major parks and eight smaller tot-lots with playground areas and benches. All park, tot-lot and beach facilities are maintained by the Lacey Township Department of Public Works. For your enjoyment, please visit as often as you can.

# Enjoy the upcoming spring and summer seasons by visiting many of our local parks.

Grab your friends and family for a game of soccer, pickleball or basketball. Let the kids swing and slide on one of our many tot-lots or playgrounds or enjoy a leisurely walk along the bay.