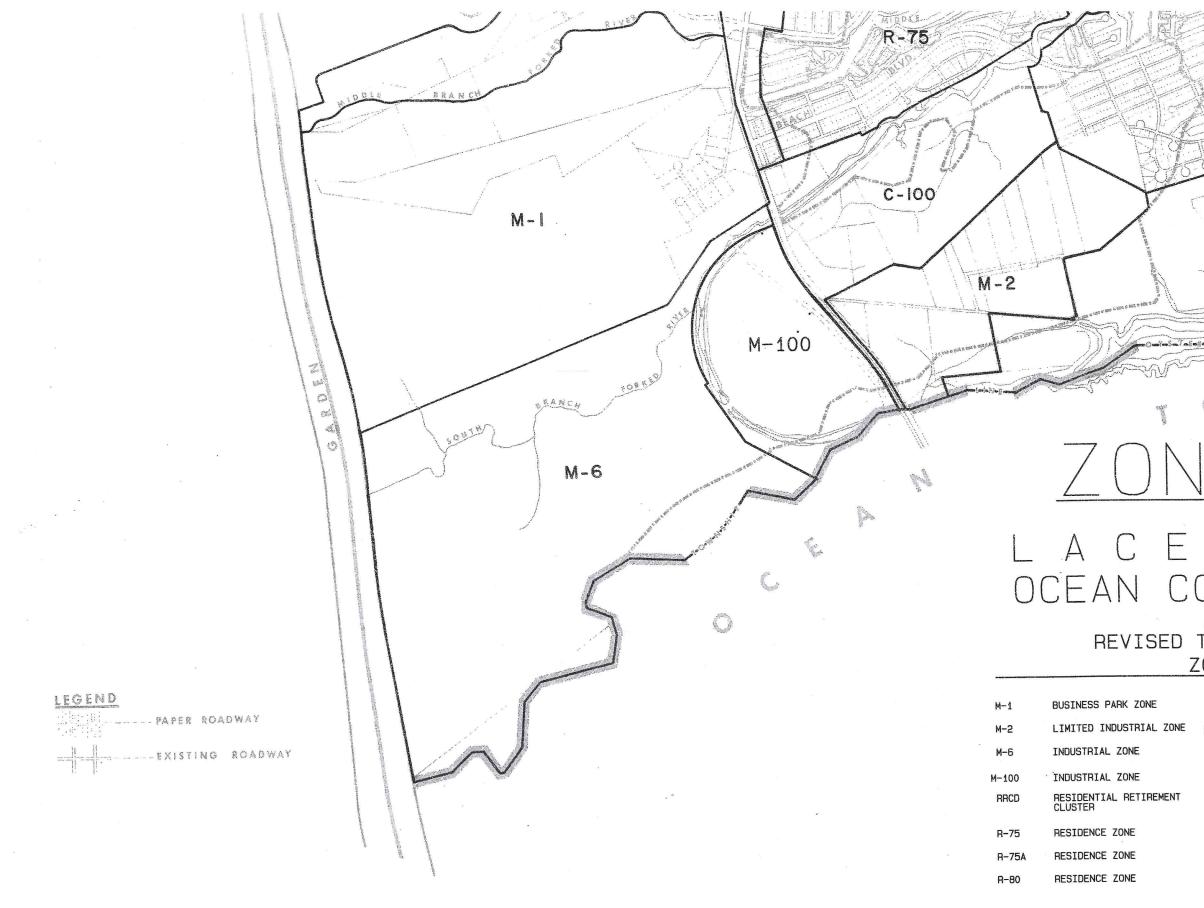

# BlocksLots1000 through 1002All1024All south of middle branch of the<br/>Forked River

### **M-2 LIMITED INDUSTRIAL ZONE**

### **Tract 1: North of Oyster Creek**

### Blocks

100 101 17, 7 through 16, 18 and 19

Lots

1

Lots

Lots

### M-6 INDUSTRIAL ZONE [Amended 12-22-2009 by Ord. No. 2009-23; 8-9-2012 by Ord. No. 2012-21]

# Blocks Lots 1001 All, except 4.02, 4.03, 4.04, 4.05 and 4.06

### M-100 INDUSTRIAL ZONE [Added 12-22-2009 by Ord. No. 2009-23; amended 8-9-2012 by Ord. No. 2012-21]

### Blocks

1001

## 4.02, 4.03, 4.04, 4.05 and 4.06

### STATE GAME FARM PROPERTY