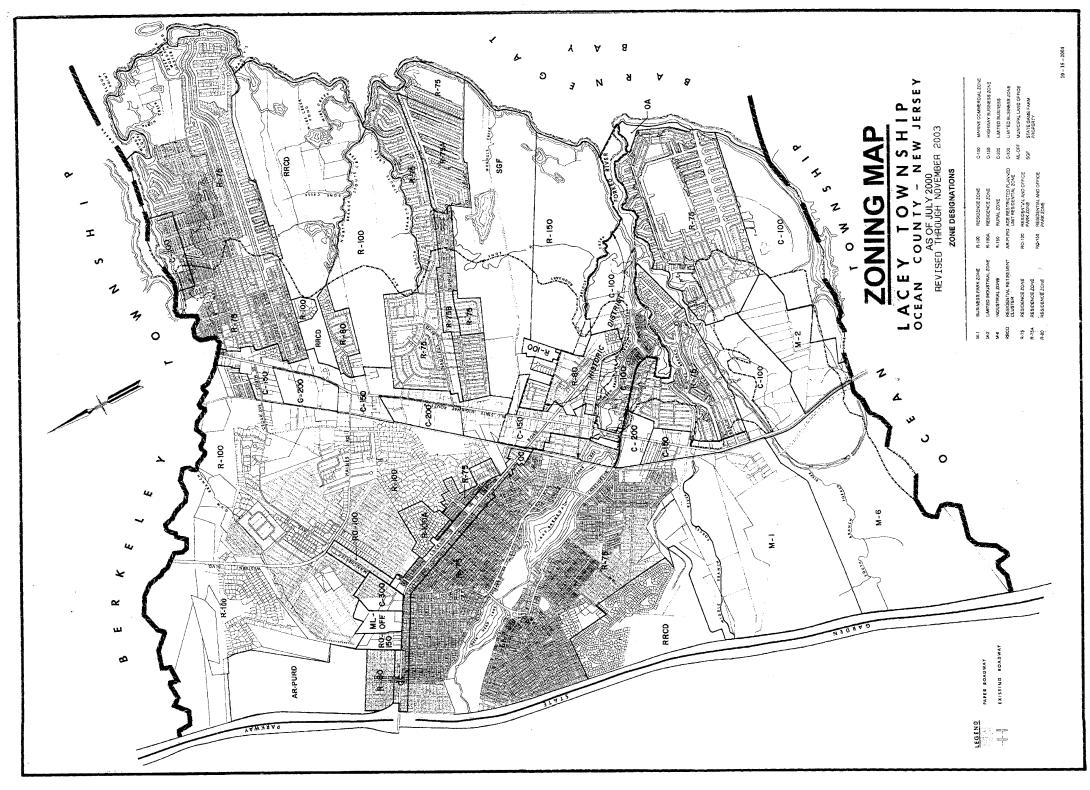

335 Schedule B

.

.

| C-10                                | -75<br>999999999<br>0<br>0                                                                        |                                  |                                                                                              |
|-------------------------------------|---------------------------------------------------------------------------------------------------|----------------------------------|----------------------------------------------------------------------------------------------|
|                                     | NG                                                                                                | M                                | AP                                                                                           |
| THROU                               | TOW<br>JTY - N<br>JULY 2000<br>GH DECEMBER<br>DESIGNATIONS                                        | IEW                              | JERSE                                                                                        |
| R-100<br>R-100A<br>R-150<br>AR-PURD | RESIDENCE ZONE<br>RESIDENCE ZONE<br>RURAL ZONE<br>AGE RESTRICTED PLANNED<br>UNIT RESIDENTIAL ZONE | C-100<br>C-150<br>C-200<br>C-300 | MARINE COMMERCIAL ZONE<br>HIGHWAY BUISNESS ZONE<br>LIMITED BUISNESS<br>LIMITED BUISNESS ZONE |
| R0-100                              | RESIDENTIAL AND OFFICE<br>PARK ZONE                                                               | ML-OFF                           | MUNICIPAL LAND OFFICE                                                                        |

RESIDENTIAL AND OFFICE PARK ZONE R0-150

STATE GAME FARM PROPERTY SGF