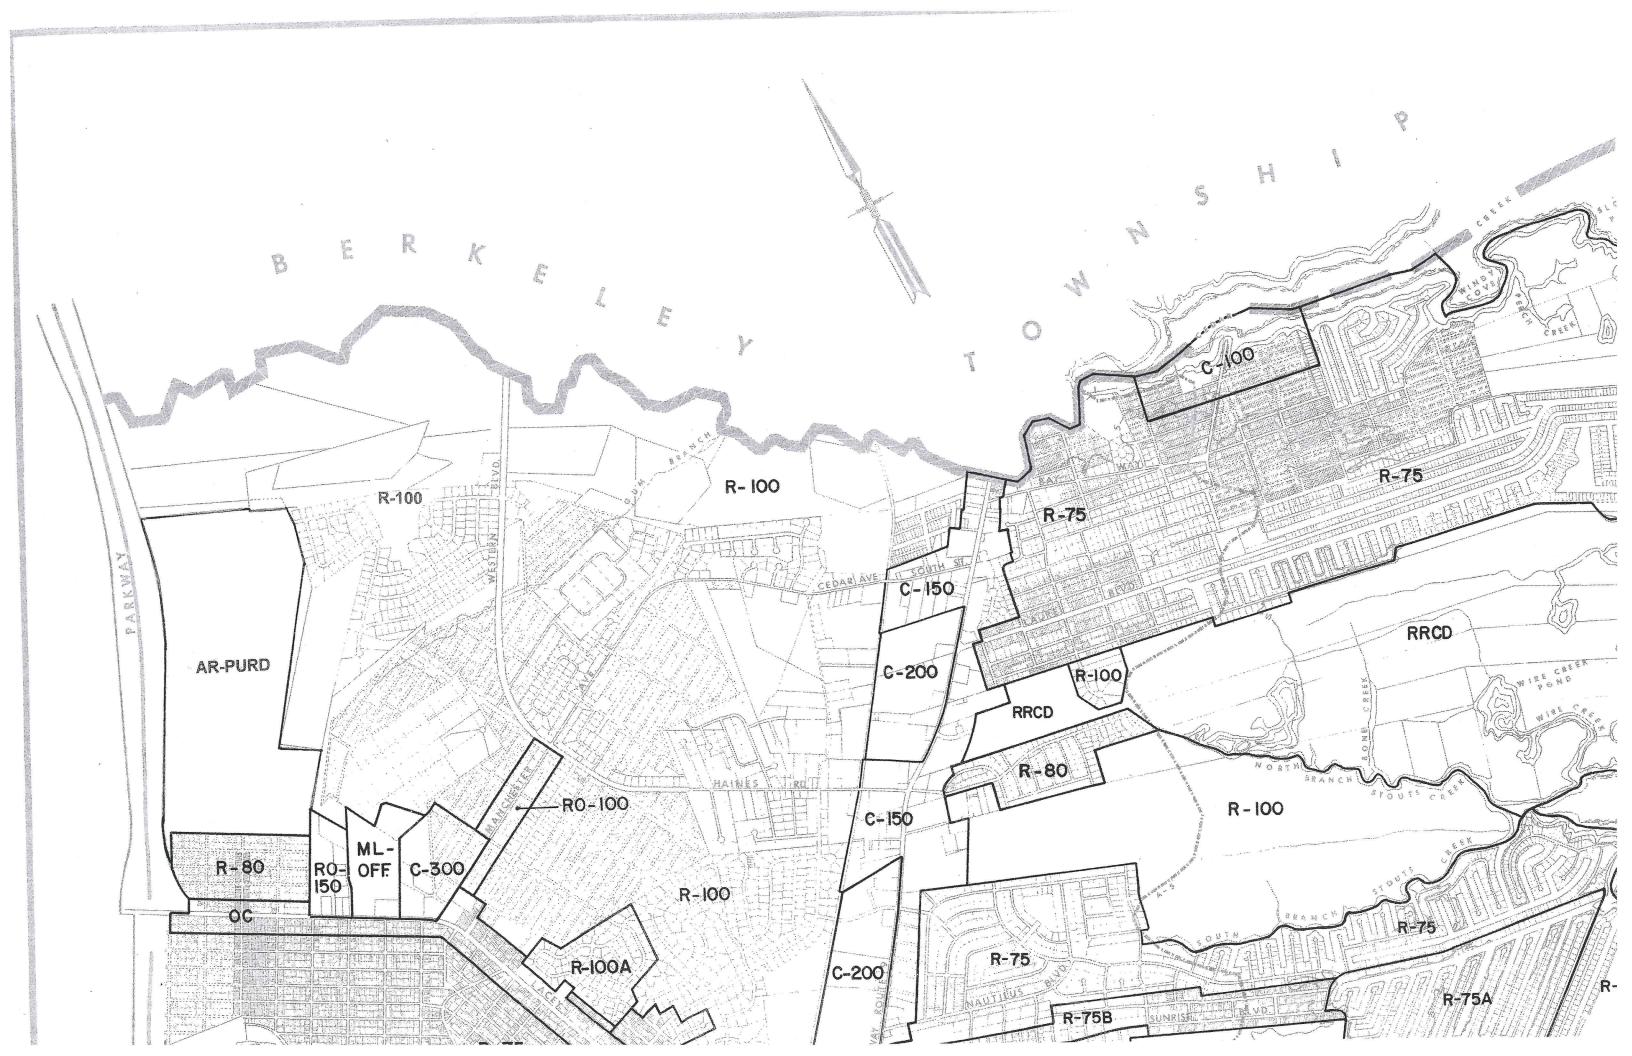

### **RO-100 RESIDENTIAL/OFFICE ZONE**

### **Tract 1: Manchester Avenue**

| Blocks        | Lots |
|---------------|------|
| 1664          | All  |
| 1678 and 1679 | All  |
| 1700 and 1701 | All  |

### RO-150 RESIDENTIAL/OFFICE ZONE [Amended 4-10-2014 by Ord. No. 2014-06; 10-22-2015 by Ord. No. 2015-11]

| Blocks  | Lots     |
|---------|----------|
| 1837    | 10       |
| 1837.01 | 1 and 2  |
| 1837.01 | p/o 8.03 |

### **ML OFFICE ZONE**

### Tract 1: Municipal Lane

| Blocks | Lots    |
|--------|---------|
| 1837   | 4 and 5 |